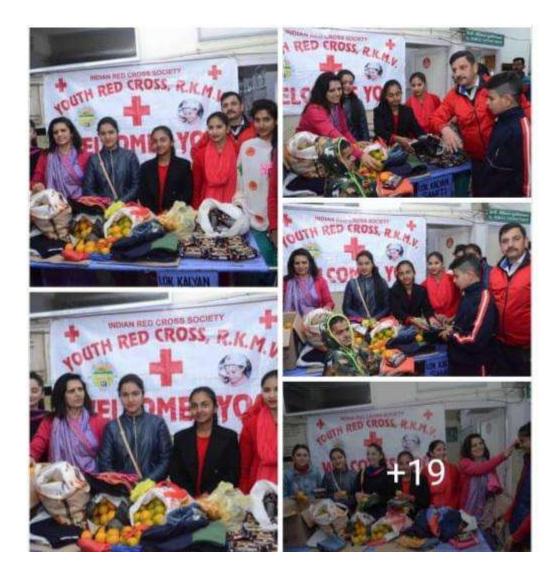

## Sr.No. 13 (2019-20)

YRC

Distribution of clothes to the poor organised by Youth Red Cross.