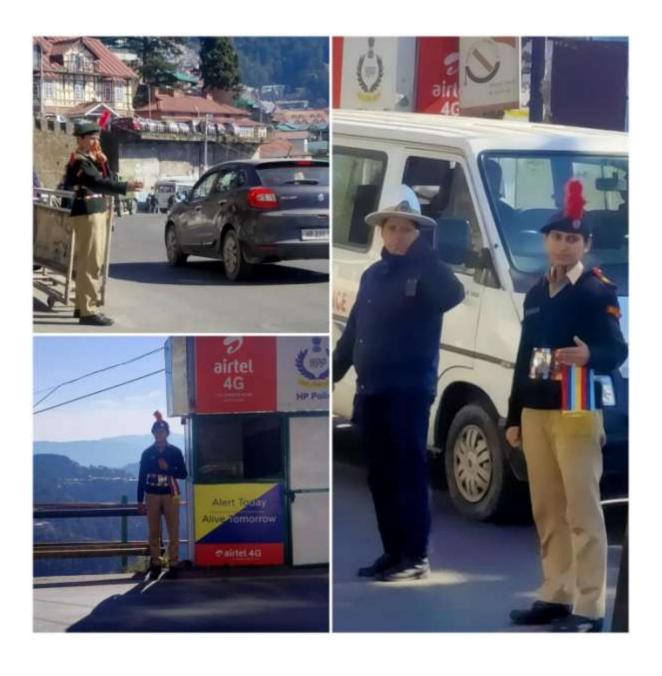

## Traffic Regulation

Sr.No. 6 (2019-20)

# KARGIL VIJAY DIWAS RKMV SHIMLA

NCC
Tree Plantation at Pujarli

NCC
Traffic Controlling during Covid -19

Sr No. 9 (2019-20)