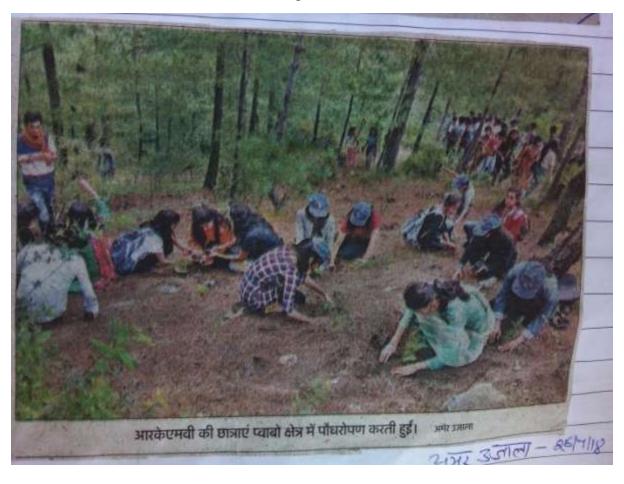

### NSS Tree plantation at Mashobra

### TO Whom it may concerned

This is to certify that 30No. NSS Students of RKMV college Shimla took part in the plantation campaign on 23rd july of 2019 in newly closed plantation area 25/ hac 2019-20 in Jungle U-141 Kunni of Dharti Beat of Mashobra Forest Block /Range Shimla-7 and Planted 100 Nos Plants of Various Species . Hence the certificate is hereby issued for general use when and wherever required.

Place:- Mashobra Dated 01.10.2020 Range Forest Officer Mashobra Shimla-7

NSS
Tree Plantation

Sr.No. 2 (2019-20)

NSS
RakshaBandhan on Army & Police Personnel