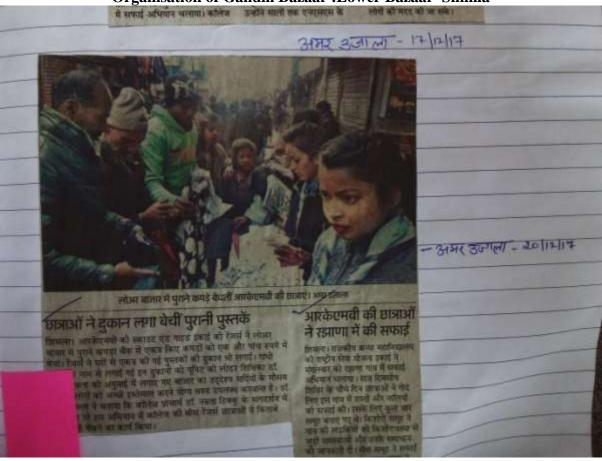

YRC Blood Donation camp orginised by YRC,NSSandRotract club

Sr. No. 12 (2017-18)

Appointment of Ms MuskanNegi (Differently abled student) as youth icon by Election Commission

Rangers and Rovers
Organisation of Gandhi Bazaar :Lower Bazaar Shimla

Rangers and Rovers
Children Day celebration and distribution of sweets and clothes in slums in Long wood
Shimla

Rangers and Rovers
Mountaineering Course for Schedule cast Candidates