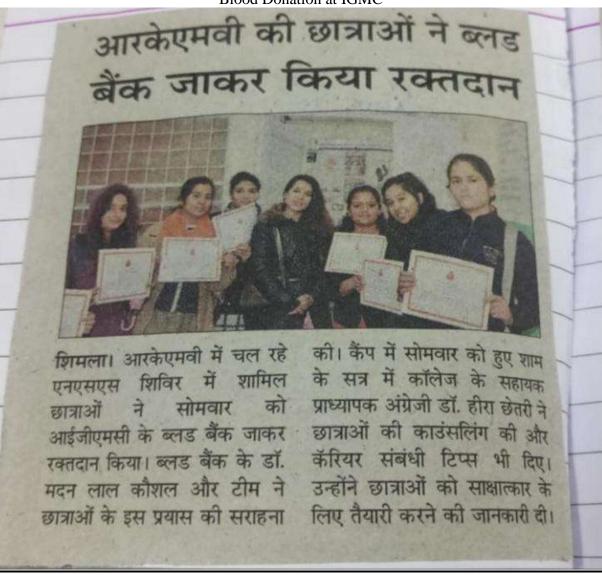

#### Women Cell Gender Sensitization

NSS Kargil Day Celebration

NSS Blood Donation at IGMC

NSS NukkadNatak against Drugs

Sr.No. 4 (2017-18)