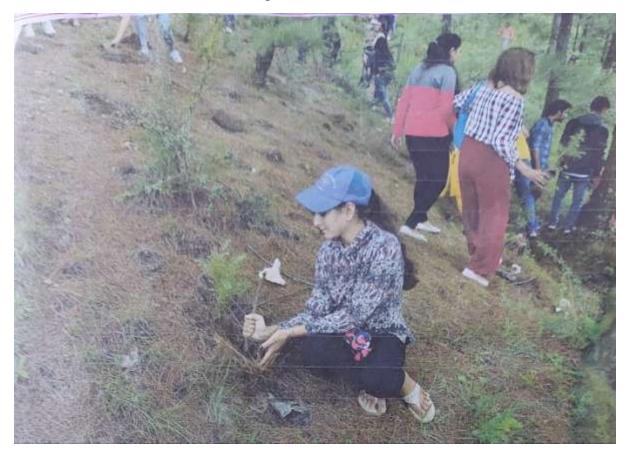

#### lood Donation

NSS
Food for cancer patient

Sr.No. 7 (a) (2018-19)

NSS Cleanness Drive

Sr.No. 7 (b) (2018-19)

NSS Cleanness Drive

Sr.No.10 (2018-19)

NCC
Tree plantation at Bharari

### NSS Tree plantation at Mashobra

### TO Whom it may concerned

This is to certify that 30No. NSS Students of RKMV college Shimla took part in the plantation campaign on 23rd july of 2019 in newly closed plantation area 25/ hac 2019-20 in Jungle U-141 Kunni of Dharti Beat of Mashobra Forest Block /Range Shimla-7 and Planted 100 Nos Plants of Various Species . Hence the certificate is hereby issued for general use when and wherever required.