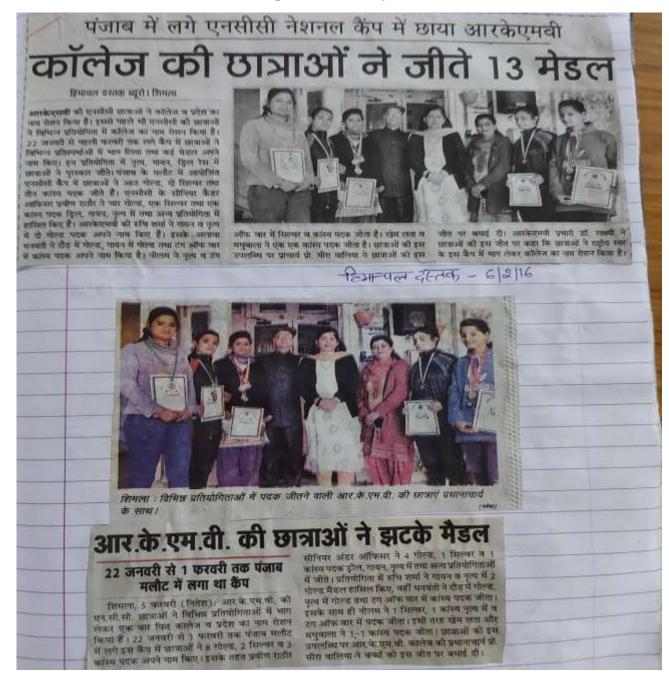

# एनसीसी स्टेट आरडी कैंप में कैडेट्स ने दिखाई प्रतिभा

शिमला। राजधानी में राज्य स्तरीय गणतंत्र दिवस को लेकर चल रहे एनसीसी कैंप में शामिल कैडेटों ने फायरिंग में दमखम दिखाया। इसमें एसडी वर्ग में रितिक राजवीर चार्ली कंपनी कोटशेरा कॉलेज ने पहला, धीरज चारली कंपनी कोटशेरा कॉलेज ने दूसरा और संजय ब्रेवो कंपनी पॉली टेक्निक कॉलेज सुंदरनगर ने तीसरा स्थान हासिल किया। एडब्लू में मीरा डेल्टा कंपनी आरकेएमवी ने पहला, पूनम चार्ली कंपनी बासा कॉलेज ने दूसरा, अनीता चार्ली कंपनी जीसी चवाड़ी ने तीसरा स्थान पाया। कर्नल सुनीत शांकटा की अध्यक्षता में चल रहं इस कैंप में कैडेटों को चार कंपनी में बांटा है। एनसीसी अधिकारी संतोष चौहान ने बताया कि वॉलीबाल स्पर्धा में डेल्टा कंपनी ने पहला, अल्फा ने दूसरा और चारली ने तीसरा स्थान पाया। खो-खो में डेल्टा कंपनी प्रथम, चार्ली तथा अल्फा दूसरे तथा तीसरे स्थान पर रही। इस मौके पर मनोज कुमार, सतीश चंद्र, संजीव छिब्बर, पूनम ठाकुर, मनोज कुमार, राजेश ठाकुर, कुसुम नेगी, राज कुमार, विजय सिंह, एलीज नेगी, कृतिका, भावना, अनामिका, राहुल, राजन, सुमित, कुलविंदर और पवन मौजूद रहे। ब्यूरो