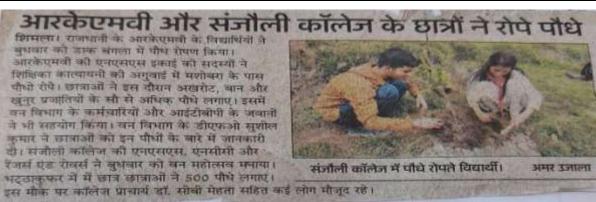

### NSS Tree plantation at Mashobra

### TO Whom it may concerned

This is to certify that 30No. NSS Students of RKMV college Shimla took part in the plantation campaign on 23rd july of 2019 in newly closed plantation area 25/ hac 2019-20 in Jungle U-141 Kunni of Dharti Beat of Mashobra Forest Block /Range Shimla-7 and Planted 100 Nos Plants of Various Species . Hence the certificate is hereby issued for general use when and wherever required.

Place:- Mashobra Dated 01.10.2020 Range Forest Officer Mashobra Shimla-7

NSS
Tree Plantation

Sr.No. 2 (2019-20)

NSS
RakshaBandhan on Army & Police Personnel