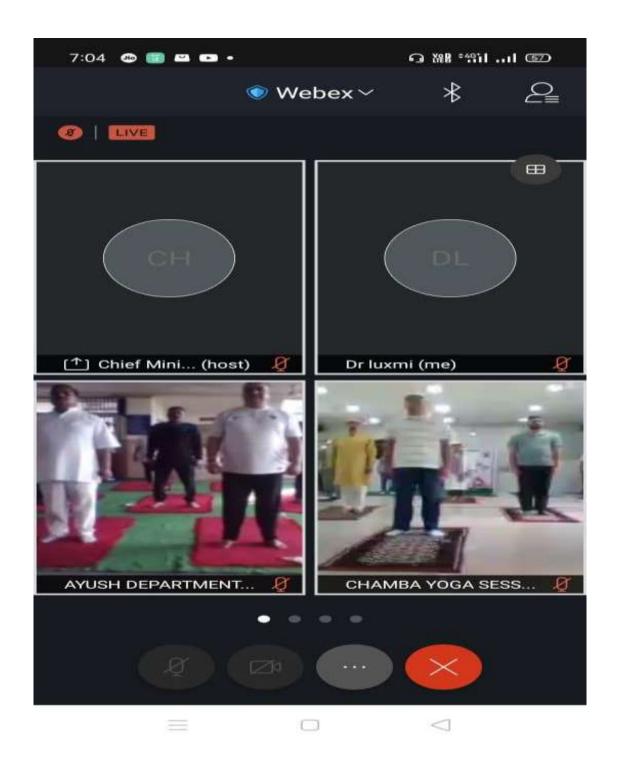

## Blood &Plasma Donation Camp

Sr.No. 6 (a) (2020-21)

NCC Quiz competition on Yoga Day

Sr.No. 6 (b) (2020-21)
International Yoga Day Celebration (online)
with the **Hon'ble Chief Minister** 

Sr.No. 6 (c) (2020-21)
International Yoga Day Celebration (online)
with the **Hon'ble Chief Minister** 