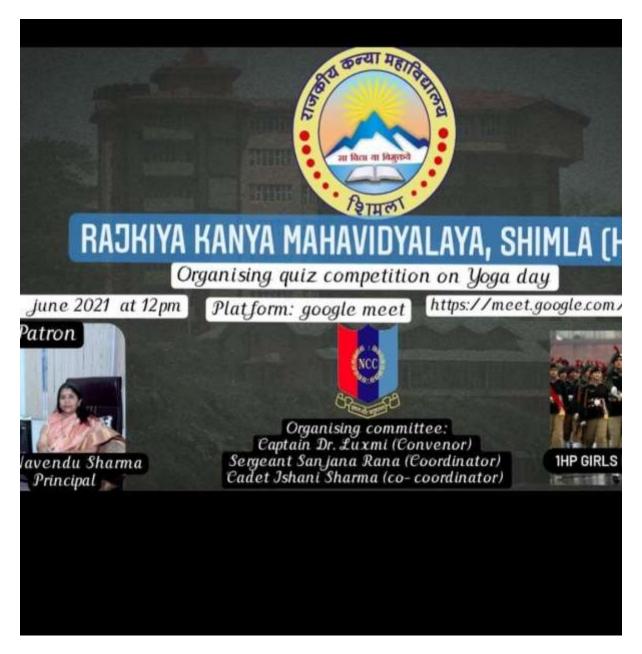

## Blood &Plasma Donation Camp

Sr.No. 6 (a) (2020-21)

NCC Quiz competition on Yoga Day

Sr.No. 6 (b) (2020-21)
International Yoga Day Celebration (online)
with the **Hon'ble Chief Minister** 

Sr.No. 6 (c) (2020-21)
International Yoga Day Celebration (online)
with the **Hon'ble Chief Minister** 