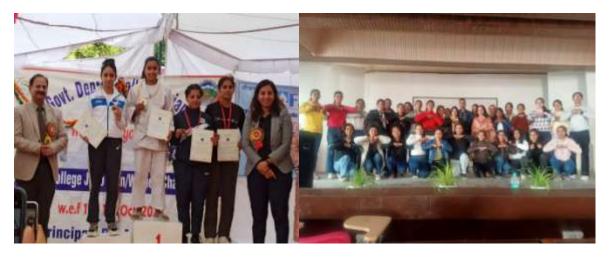

# एनसीसी स्टेट आरडी कैंप में कैडेट्स ने दिखाई प्रतिभा

शिमला। राजधानी में राज्य स्तरीय गणतंत्र दिवस को लेकर चल रहे एनसीसी कैंप में शामिल कैडेटों ने फायरिंग में दमखम दिखाया। इसमें एसडी वर्ग में रितिक राजवीर चार्ली कंपनी कोटशेरा कॉलेज ने पहला, धीरज चारली कंपनी कोटशेरा कॉलेज ने दूसरा और संजय ब्रेवो कंपनी पॉली टेक्निक कॉलेज सुंदरनगर ने तीसरा स्थान हासिल किया। एडब्लू में मीरा डेल्टा कंपनी आरकेएमवी ने पहला, पूनम चार्ली कंपनी बासा कॉलेज ने दूसरा, अनीता चार्ली कंपनी जीसी चवाड़ी ने तीसरा स्थान पाया। कर्नल सुनीत शांकटा की अध्यक्षता में चल रहं इस कैंप में कैडेटों को चार कंपनी में बांटा है। एनसीसी अधिकारी संतोष चौहान ने बताया कि वॉलीबाल स्पर्धा में डेल्टा कंपनी ने पहला, अल्फा ने दूसरा और चारली ने तीसरा स्थान पाया। खो-खो में डेल्टा कंपनी प्रथम, चार्ली तथा अल्फा दूसरे तथा तीसरे स्थान पर रही। इस मौके पर मनोज कुमार, सतीश चंद्र, संजीव छिब्बर, पूनम ठाकुर, मनोज कुमार, राजेश ठाकुर, कुसुम नेगी, राज कुमार, विजय सिंह, एलीज नेगी, कृतिका, भावना, अनामिका, राहुल, राजन, सुमित, कुलविंदर और पवन मौजूद रहे। ब्यूरो