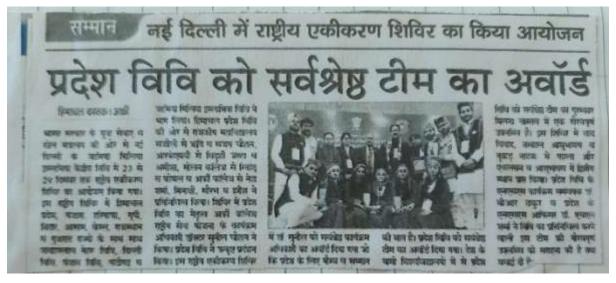

## दिल्ली के राजपथ पर चमके हिमाचल के न

आरकेएमवी की दो छात्राएं भी बनी परेड का हिस्सा, रामपुर के ओजरवी बने बेस्ट कैडेट्स

- रोहित शर्मा शिमला

हिमाचल के एनसीसी फेडेट्स जे इस बार गणतंत्र दिवस्तेपर दिल्ली में इनके पिता का नाम अरविंद शर्मा अपना लोहा मनवामा । गजपम में हुई गणतंत्र दिवस की परेड में इस बार केहेटस में सबसे बेहता पोट का दिमाचल के नी एनमीसी कैडेटसाने प्रदर्शन किया। ऐसे में इसे ऑल भाग लिया। के डेट्स की मेहनत के : इंडिया लेवल पर पहले स्थान पर बूते पजाब विदशालय को लगातार स्टबा गया। एतमीसी में इस अवार इसमें बार चींपपर का दर्जा दिया, को सर्वोच्च माना जाता है। इसके दूसरी बार चौपयन का दता दिया को सर्वोच्च माना जाता है। इसके एया। प्रभाव निदेशालय हिमाबान विश्व अस्ति अस्ति के स्वाच प्रभाव और होरयोगा तान राष्ट्री बाल अस्ति अस्ति वाकुर व प्रथम बेडीना का प्रतिनिधान करना है। पिछने वर्ष हिमाचल के एनसीसी केडेर्स ने गणतंत्र दियस की परंह में भाग लिया था। जिसकी चता में प्रतास निदेशालय को पहली बार चैंदियन का दर्ज मिल था। इससे पहल महराष्ट्र ने भी बनी परेड का हिस्सा का चीपयन के खिताब पर दबद्रवा अगरकारमधी कलिन भी ही छानाएँ या ऐसे में इस बार हिमाचल के ने भी गुणतंत्र दिवस के हुई पढ़िस् केडंट्स ने गणतंत्र दिवस की परेड में भाग लंकर देश के प्रदेश के जान को बहुए है। रामपुर के भोजस्वी बन बस्ट के डेट उगणात्र दिवस धीध समस्दर की छात्रा मानाओं ने

के अवसर पर राजपथ में हुई परेड में रामपुर के ओजस्वी शर्मा ने बेस्ट केडेंट का खिताब अपने नाम किया और माता का ताम नीना रामां है। में सिल्बर मेडल हासिल किया। सांघ ही दीपक कुमार व कटिजेंट कमांडर पीएम कलकणी ने भी अवार्ड प्राप्त **西班**龙山

आरकेएमवी की दो छात्राओं हिस्सा बनी। आरकारमवा कौतेज में सहस विषय के तीमां संगेस्टर की छात्रा कांगता रागटा वे आटसी

#### केंडेट्स ने बढ़ाया हिमाचल का गौरव

हुप कमार हिमापल प्रवेश विजेखितर हार्जवय हु। जरून है कि यह बर्ज न्य की बात है कि हिम्मचल के लिए बड़े जैरत की बात को डिम्मप्स के मैं कैडरन न अपलंदर दिरान को परंड में मान लिया है। यह पहली बार है कि डिम्मप्स ने ने कैडेटन ने नागतंत्र दिवत की प्रदेश में भग रिप्स है। इसने पड़ने पिड़नी बार क्रिक्ट संख्या केर्डेटस है गणतंत्र क्यात की प्रदेश है अने लिया है। विशेष कर रिज्यूटल की केंद्रदार राज कावुज ने एन्ब्रीसा के बन का नेतृत्व में रिज्यू वा उनका कहना है कि हमारी यह स्वीहरू रहनी कि हिन्दल से हर बार अधिक अधिक केंद्रेट्स परेड में भाग लेकर देश व प्रदेश का होत्य समारा

गणतंत्रं दिवस के अवसर पर पांड आरमप्रमण कालेज को खातों उस में भाग लियां अपनेहम्स्या कोलंश तरह को गाष्ट्रीय तर अपनेहन से को प्रमानी प्रभाग केप्टून हो भाग संस्थ कोलंग के नाम लेपन एस की प्राष्ट्रीय स्ट्रा कार्यक्रम से स्वती का कहन है कि देन बार भी। किया है।