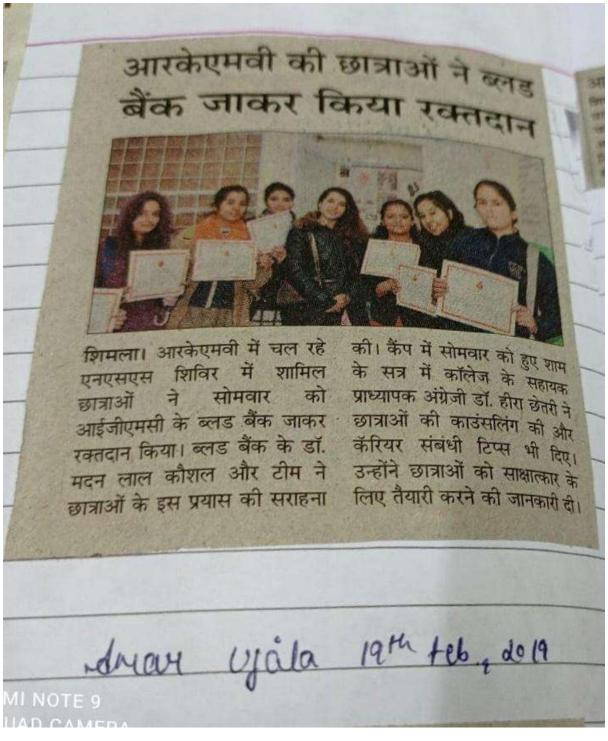

#### **NSSB**

#### lood Donation

NSS
Food for cancer patient

Sr.No. 7 (a) (2018-19)

NSS Cleanness Drive

Sr.No. 7 (b) (2018-19)

NSS Cleanness Drive

Sr.No.10 (2018-19)

NCC
Tree plantation at Bharari