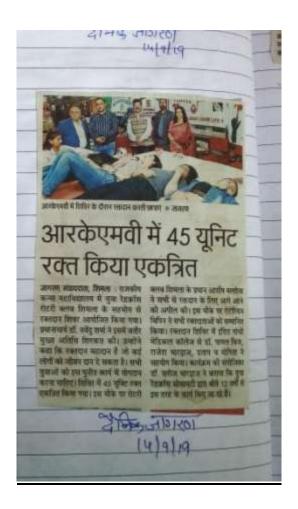

YRC Blood Donation camp orginised by YRC,NSSandRotract club

Sr. No. 12 (2017-18)

Appointment of Ms MuskanNegi (Differently abled student) as youth icon by Election Commission

Rangers and Rovers
Organisation of Gandhi Bazaar :Lower Bazaar Shimla