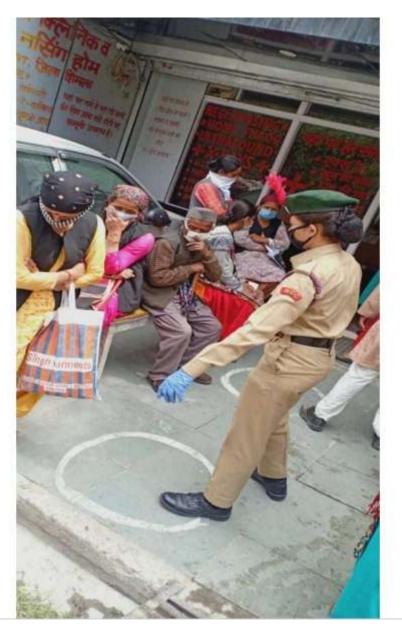

## Traffic Regulation

Sr.No. 6 (2019-20)

# KARGIL VIJAY DIWAS RKMV SHIMLA

NCC
Tree Plantation at Pujarli

NCC
Traffic Controlling during Covid -19

Sr No. 9 (2019-20)