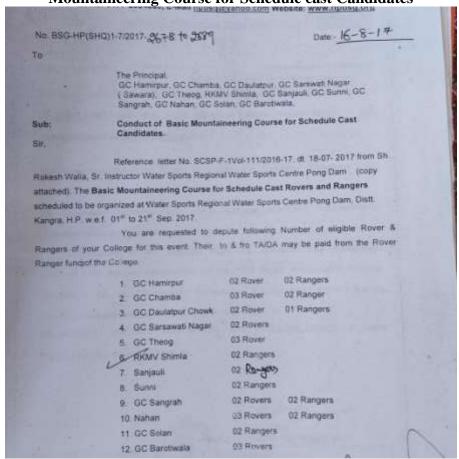

Rangers and Rovers
Children Day celebration and distribution of sweets and clothes in slums in Long wood
Shimla

Rangers and Rovers
Mountaineering Course for Schedule cast Candidates