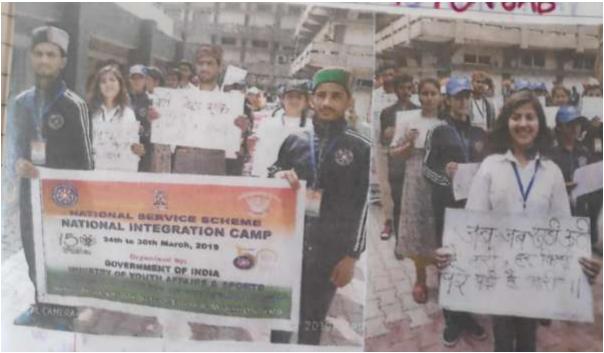

# Department of Fine Art Art Exibition –ONENESS orginisedat internationalRoerick Memorial Trust NaggarKullu

NSS
National Integration jamiamilliaislamia,Delhi

#### NSS

#### National Integration Mohali Punjab

NSS
National Integration Mohali Punjab