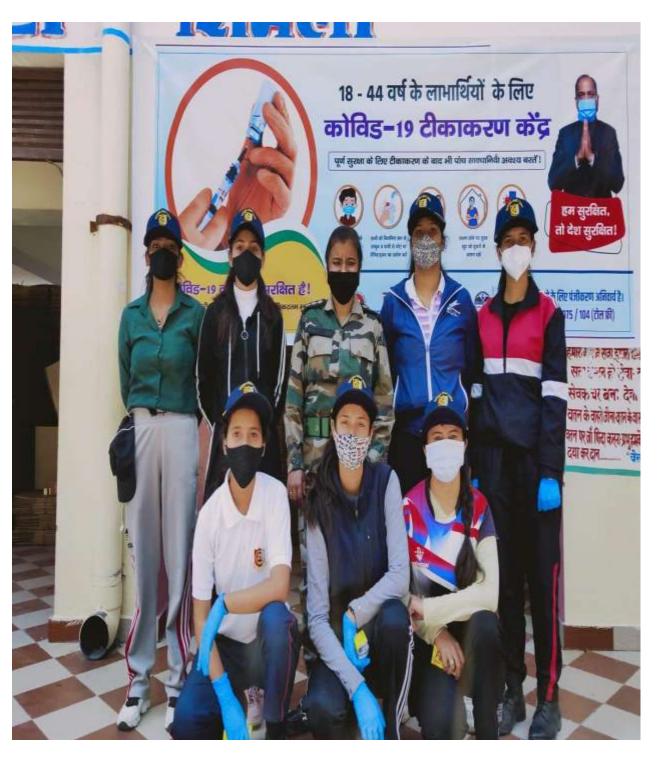

## Blood &Plasma Donation Camp

Sr.No. 6 (a) (2020-21)

NCC Quiz competition on Yoga Day

Sr.No. 6 (b) (2020-21)
International Yoga Day Celebration (online)
with the **Hon'ble Chief Minister** 

Sr.No. 6 (c) (2020-21)
International Yoga Day Celebration (online)
with the **Hon'ble Chief Minister** 