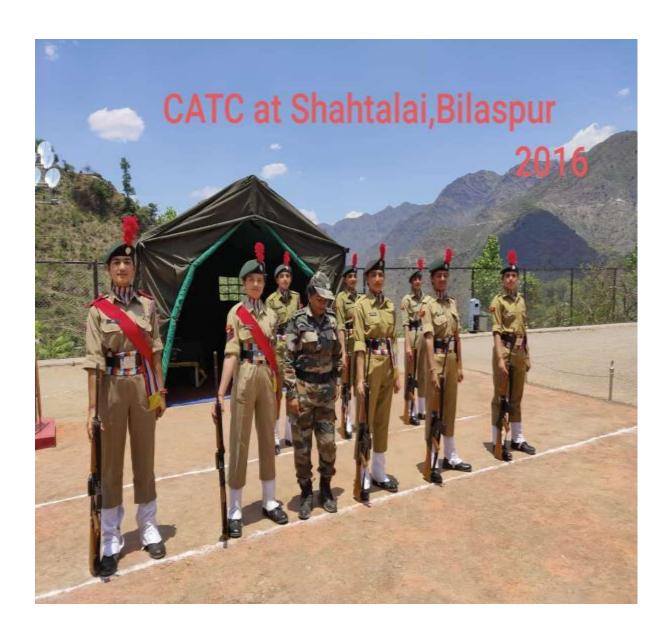

NCC Himachal Day Parade at Rigde

NCC
Annual Training Camp atShahtalai ,HP

NCC
Annual Training Camp atShahtalai ,HP

Sr.No. 7 (2016-17)

NCC
Save Environment Rally and Tree Plantation

Sr No. 8 (2016-17)