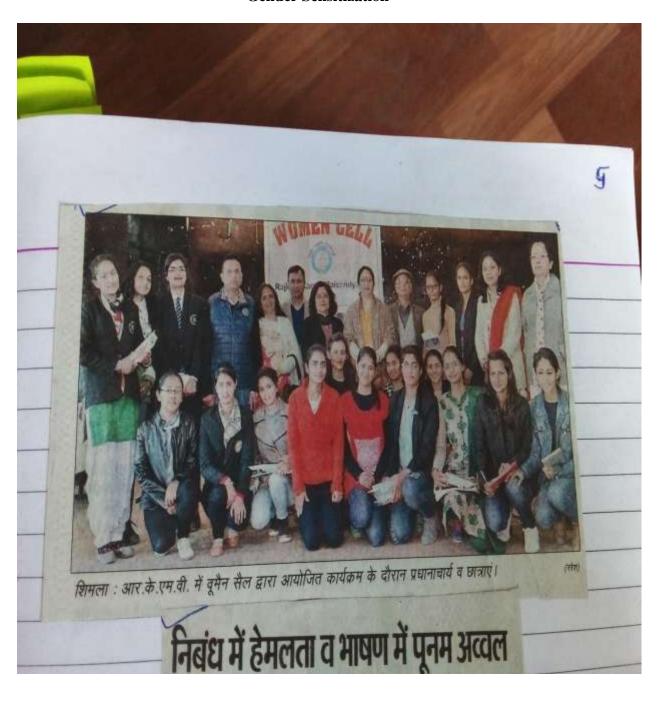

#### Women Cell Gender Sensitization

#### Women Cell Gender Sensitization

NSS Kargil Day Celebration

NSS Blood Donation at IGMC

NSS NukkadNatak against Drugs

Sr.No. 4 (2017-18)