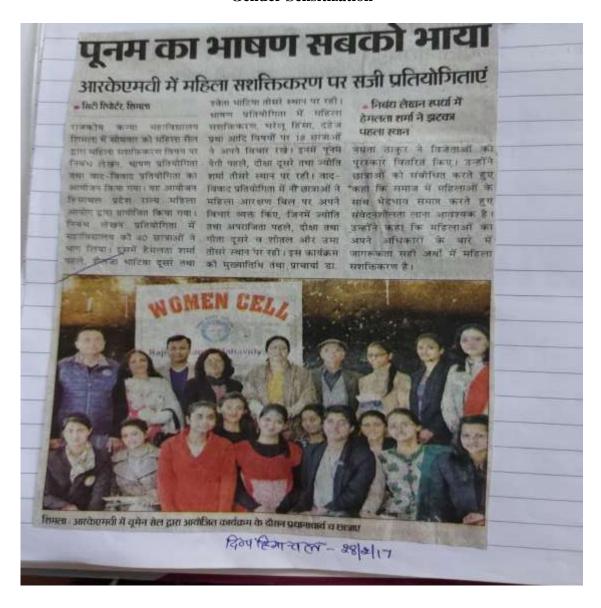

#### Women Cell Gender Sensitization

#### Women Cell Gender Sensitization

NSS Kargil Day Celebration

NSS Blood Donation at IGMC

NSS NukkadNatak against Drugs

Sr.No. 4 (2017-18)