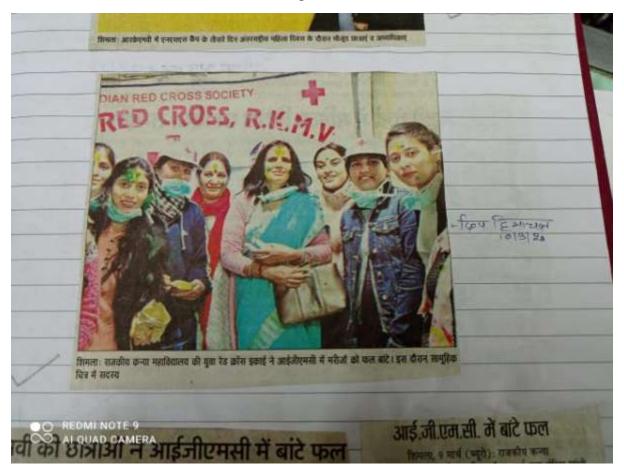

YRC Blood Donation camp orginised by YRC,NSSandRotract club

Sr. No. 12 (2017-18)

Appointment of Ms MuskanNegi (Differently abled student) as youth icon by Election Commission

Rangers and Rovers
Organisation of Gandhi Bazaar :Lower Bazaar Shimla