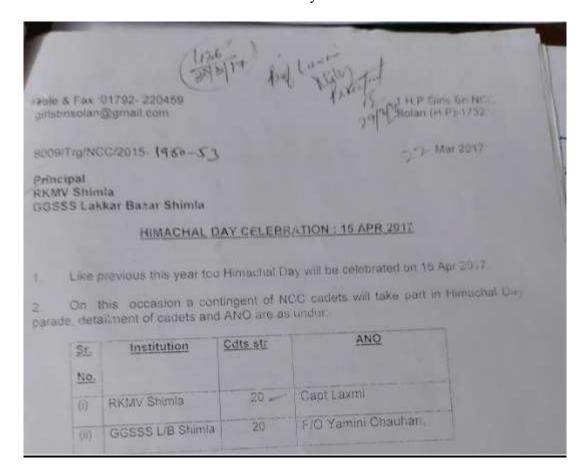

#### **Himachal Day Parade at Rigde**

Tele & Fax 01792- 220459 girlsbnsolan@gmail.com 368 2016

1 H.P Girls Bn NCC Solan (H.P)-173212

8009/Trg/NCC/2015- 1864-68

29 Mar 2016

Principal RKMV Shimla GGSSS Lakkar Bazar Shimla GGSSS Portmore Shimla

#### HIMACHAL DAY C EBRATION : 15 APR 2016

- 1. Himachal Day will celebrated at I Hije, Shimla on 15 Apr 2016 with Honorable Chief Minister of Himachal Pradesh as the Chief Guest.
- 2. On the occasion of the Himachai Tay celebration NCC cadets of ( RKMV,GGSSS Lakkar Bazar and GGSSS Port More) Strong will participate. Cadets detailment and parade training schedule is as under:-

| Sr.<br>No. | Institute           | Cdts tr to | Training schedule                                     | Incharge ANO                               |
|------------|---------------------|------------|-------------------------------------------------------|--------------------------------------------|
| (i)        | RKMV Shimla         |            | -Wef 10 Apr to 14 Apr                                 | F/O Yamini                                 |
| (ii)       | GGSSS L/B Shimla    | 10         | 2015 parade practice will<br>be done at Ridge Shimla. | Chauhan,<br>GGSSS L/B &<br>C/T Pripta Devi |
| (iii)      | GGSSS P/M<br>Shimla | 3.0        |                                                       |                                            |
|            |                     | 2015       | -Final parade on 15 Apr<br>2015 at Ridge Shimla.      | GGSSS P/M<br>Shimla                        |

- 3. RKMV Shimla: Requested to provide college premises for practice of drill for Himachal Day Celebration.
- 4. GGSSS L/B Shimla:-F/O Yamini Chauhan (ANO) will be overall incharge for cadets, kindly spare her wef 10 Apr to 15 Apr 201 for Himachal Day celebrartion.