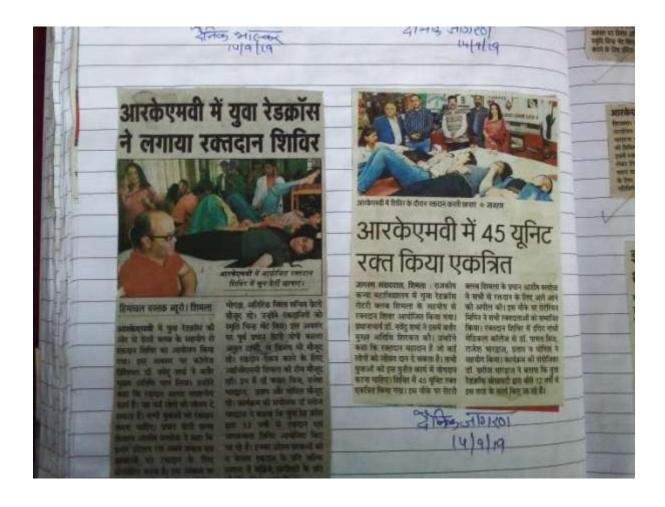

YRC Blood Donation camp orginised by YRC,NSSandRotract club

Sr. No. 12 (2017-18)

Appointment of Ms MuskanNegi (Differently abled student) as youth icon by Election Commission

Rangers and Rovers
Organisation of Gandhi Bazaar :Lower Bazaar Shimla