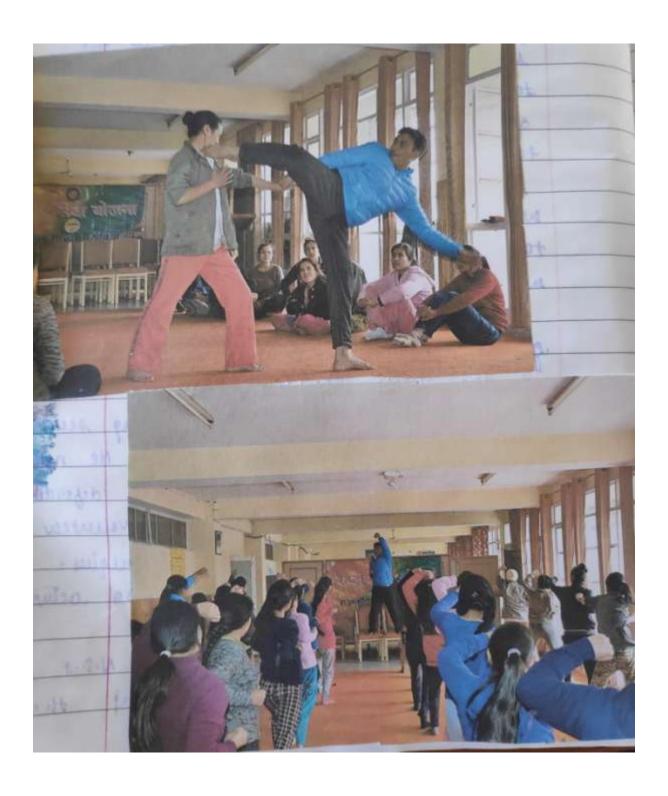

#### Yoga

Sr. No. 4(a) (2018-19)

NSS Self defence

NSS Self defence

Sr.No. 5 (2018-19)