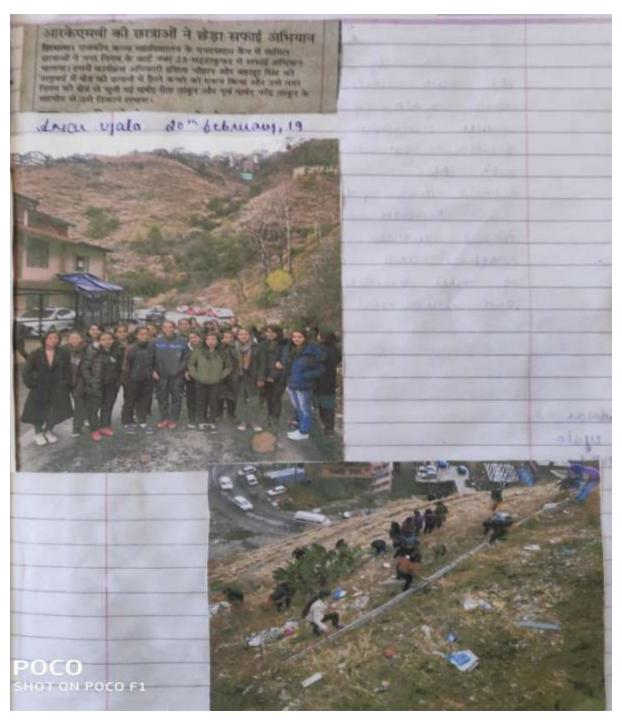

#### lood Donation

NSS
Food for cancer patient

Sr.No. 7 (a) (2018-19)

NSS Cleanness Drive

Sr.No. 7 (b) (2018-19)

NSS Cleanness Drive

Sr.No.10 (2018-19)

NCC
Tree plantation at Bharari