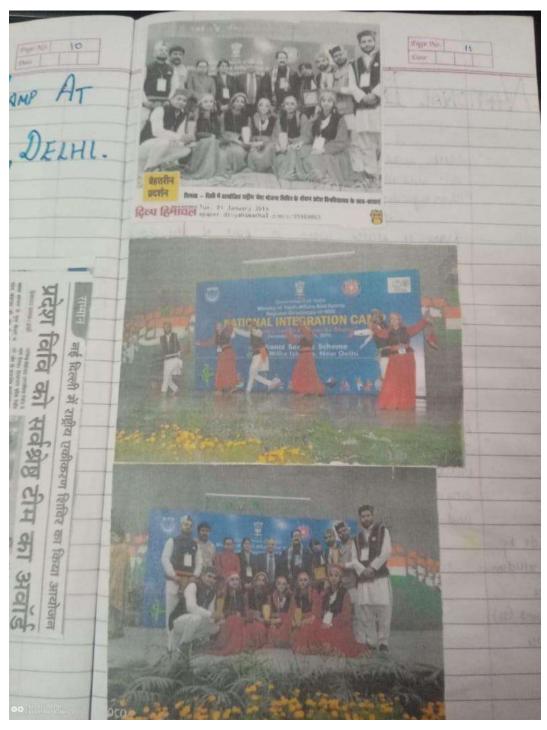

# Department of Fine Art Art Exibition –ONENESS orginisedat internationalRoerick Memorial Trust NaggarKullu

NSS
National Integration jamiamilliaislamia,Delhi

#### NSS

#### National Integration Mohali Punjab

NSS
National Integration Mohali Punjab