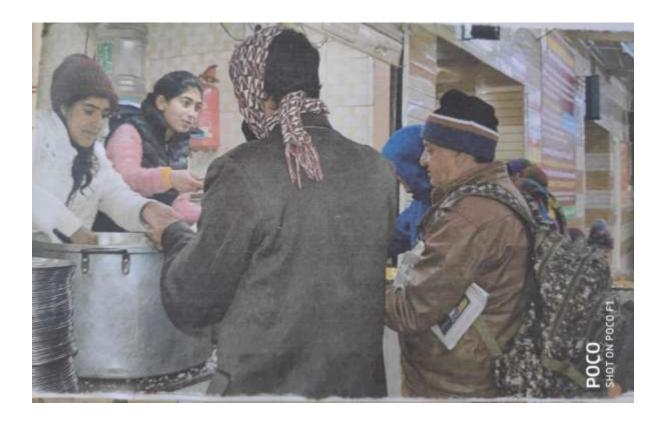

#### Vasudha Eco Club Donation of 1000 roties to cancer Hospital

Sr. No. 19 (2016-17)