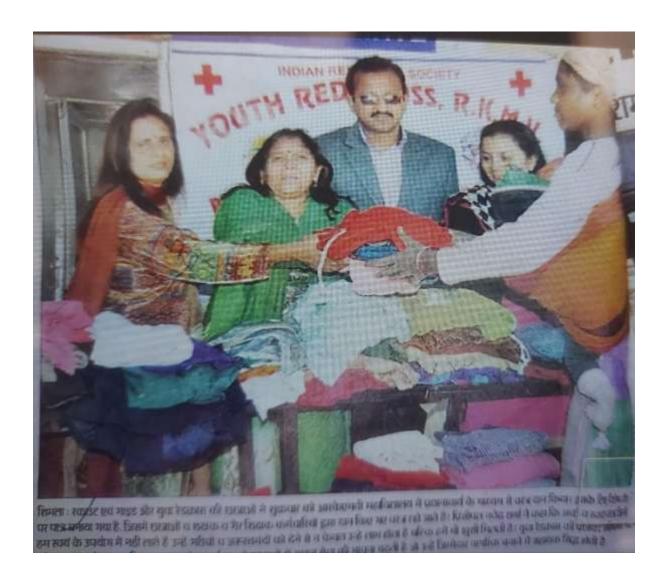

## Sr.No. 13 (2019-20)

YRC

Distribution of clothes to the poor organised by Youth Red Cross.