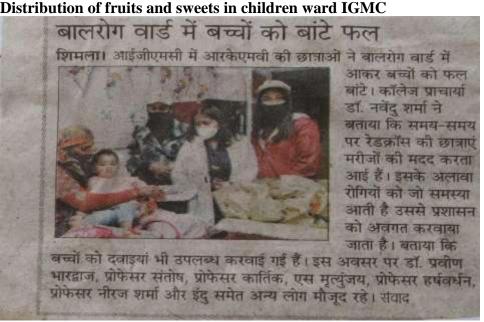

Sr.No 3 Distribution of fruits and sweets in children ward IGMC

Sr .no 4 Department of political science celebrated the Samvidhandiwas in college

संविधान के प्रति सभी को रहना चाहिए निष्ठावानः डॉ. नवेंदु शिमला। राजधानी के राजकीय कन्या महाविद्यालय के राजनीति विज्ञान विभाग ने वीरवार को संविधान दिवस के उपलक्ष्य में विशेष कार्यक्रम करवाया गया। कॉलेज प्राचार्य डा. नवेंदु शर्मा मुख्यातिथि के रूप में शरीक हुईं। उन्होंने कार्यक्रम में मौजूद छात्राओं को संबोधित करते हुए कहा कि सभी को अपने संविधान के प्रति निष्ठावान रहना चाहिए। उन्होंने विभागाध्यक्ष डॉ. सरोज भारद्वाज को इस कार्यक्रम के आयोजन के लिए बधाई दी और कहा कि इस तरह के जानकारी परक कार्यक्रम लगातार होते रहने चाहिए। ब्यूरो