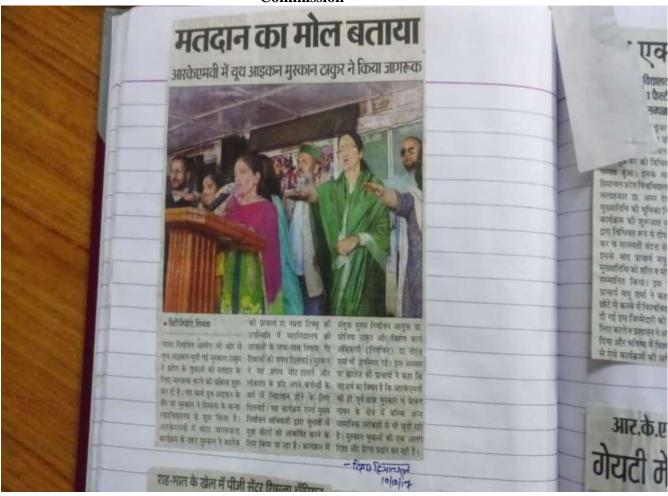

YRC Blood Donation camp orginised by YRC,NSSandRotract club

Sr. No. 12 (2017-18)

Appointment of Ms MuskanNegi (Differently abled student) as youth icon by Election Commission

Rangers and Rovers
Organisation of Gandhi Bazaar :Lower Bazaar Shimla