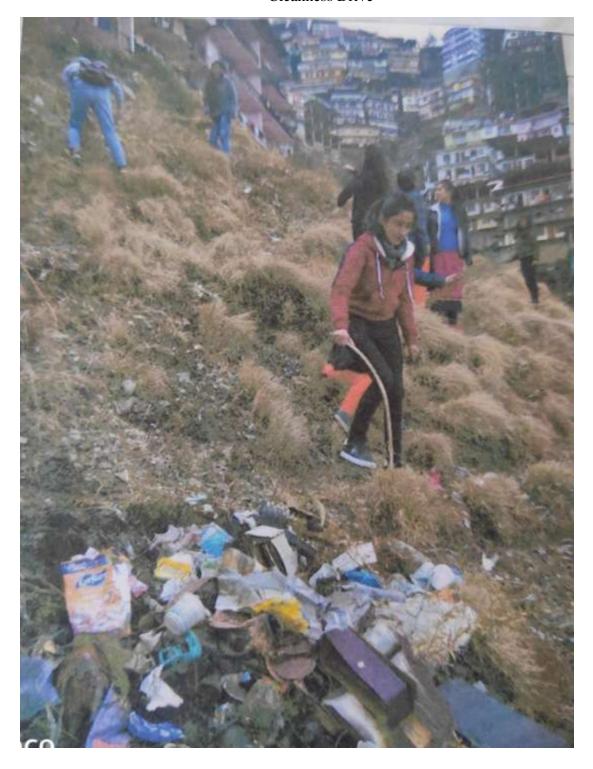

#### lood Donation

NSS
Food for cancer patient

Sr.No. 7 (a) (2018-19)

NSS Cleanness Drive

Sr.No. 7 (b) (2018-19)

NSS Cleanness Drive

Sr.No.10 (2018-19)

NCC
Tree plantation at Bharari