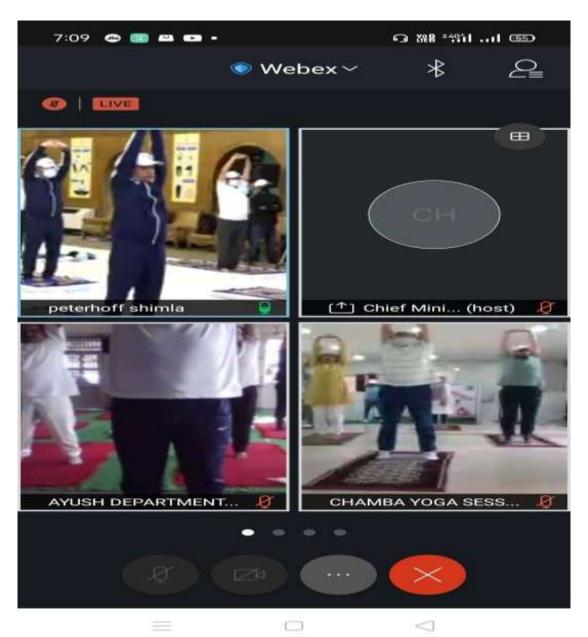

## Blood &Plasma Donation Camp

Sr.No. 6 (a) (2020-21)

NCC Quiz competition on Yoga Day

Sr.No. 6 (b) (2020-21)
International Yoga Day Celebration (online)
with the **Hon'ble Chief Minister** 

Sr.No. 6 (c) (2020-21)
International Yoga Day Celebration (online)
with the **Hon'ble Chief Minister** 