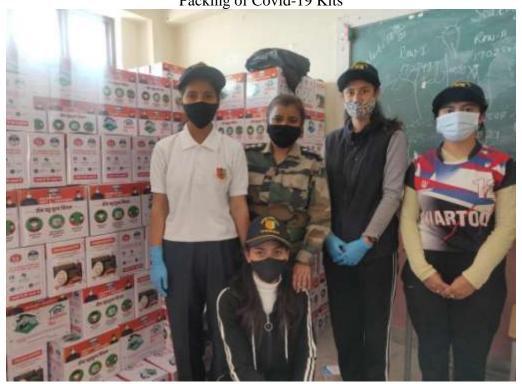

## Department of Fine Art

NCC Packing of Covid-19 Kits

NCC
Covid Care Duty in Hospital

NCC Covid -19 Vaccination