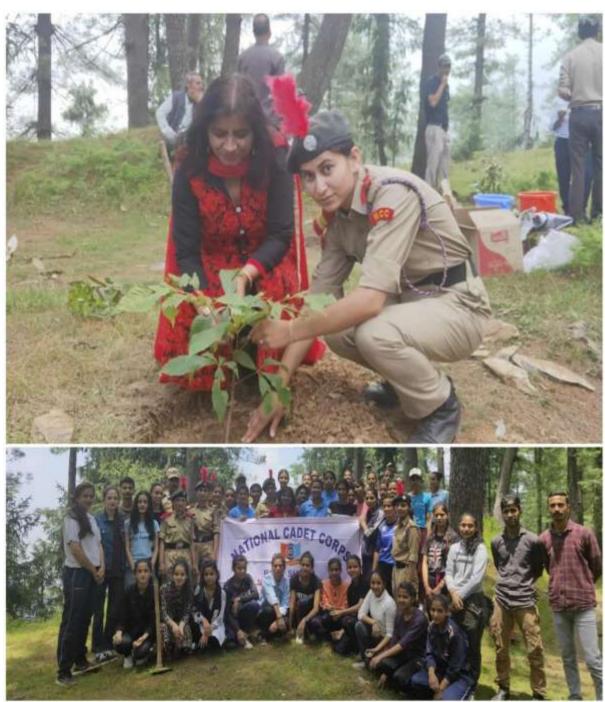

### NSS Tree plantation at Mashobra

### TO Whom it may concerned

This is to certify that 30No. NSS Students of RKMV college Shimla took part in the plantation campaign on 23rd july of 2019 in newly closed plantation area 25/ hac 2019-20 in Jungle U-141 Kunni of Dharti Beat of Mashobra Forest Block /Range Shimla-7 and Planted 100 Nos Plants of Various Species . Hence the certificate is hereby issued for general use when and wherever required.

Place:- Mashobra Dated 01.10.2020 Range Forest Officer Mashobra Shimla-7

NSS
Tree Plantation

Sr.No. 2 (2019-20)

NSS
RakshaBandhan on Army & Police Personnel