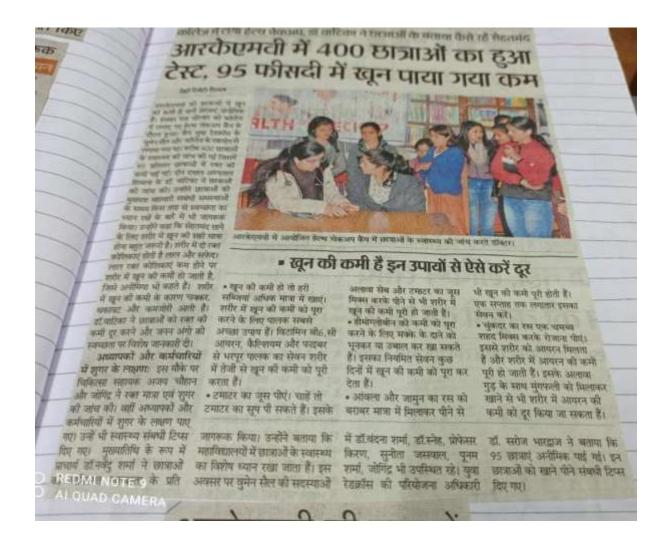

# आरकेएमवी शिमला में प्रतियोगिताएं

शिमला। राजकीय कन्या महाविद्यालय शिमला में इलेक्ट्रॉल लिट्रेसी क्लब द्वारा मतदाताओं को जागरूक करने के लिए भाषण, पोस्टर व स्लोगन लेखन प्रतियोगिताओं का आयोजन किया। कार्यक्रम में गौपाल चौहान ने बतौर मुख्यातिथि शिरकत की। उन्होंने कहा कि मतदाताओं का जागरूक होना लोकतंत्र की आवश्यकता है। नोडल अधिकारी प्रोफेसर वसंत ने बताया कि भाषण प्रतियोगिता में मेघा ठाकुर प्रथम, ममता ठाकुर द्वितीय, पोस्टर मेकिंग में नेहा प्रथम, गीतांजिल द्वितीय, भीष्म ढाकुर तृतीय, स्लोग में निशा प्रथम, विश्म ठाकुर द्वितीय रही। इस अवसर पर डाक्टर सरोज भारद्वाज, प्रोफेसर दीपक नेगी, प्रोफेसर देवेंद्र झांगटा व प्रोफेसर सुधीर आदि उपस्थित रहे।