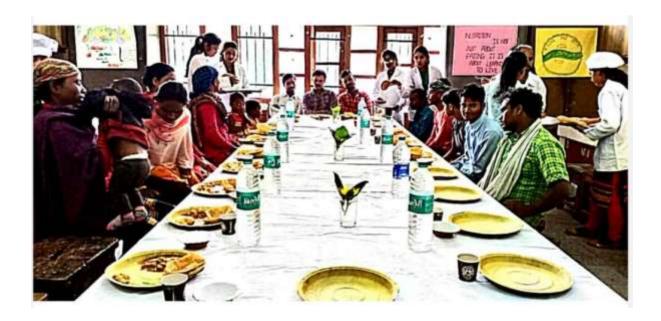

## RotaractClub,NSS,R&R

Lecture on Breast Feeding and Problems of Adolescence by Dr.Asha Maria

Sr.No. 16 (2019-20)

Department of Nutrition & Health

Nutritious Lunch to Labourers