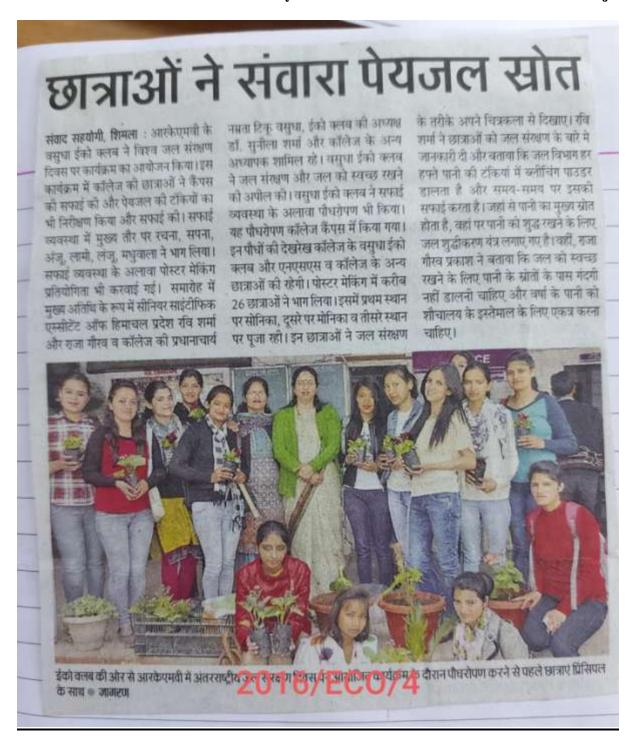

#### Vasudha Eco Club World Water Day celebration

#### Vasudha Eco Club

Workshop on waste water management and Rain water harvesting by Dr, Ravi Sharma .

Demonstration of water conservation by UNESCO &National awardee Sh.Gaurav Raja