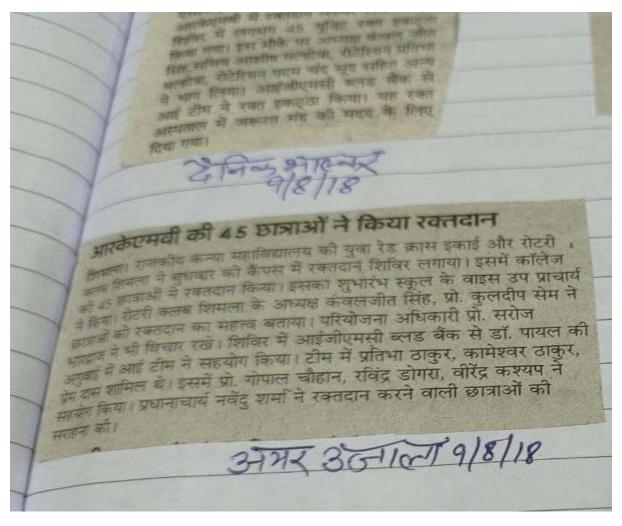

YRC Blood Donation camp orginised by YRC,NSSandRotract club

Sr. No. 12 (2017-18)

Appointment of Ms MuskanNegi (Differently abled student) as youth icon by Election Commission

Rangers and Rovers
Organisation of Gandhi Bazaar :Lower Bazaar Shimla