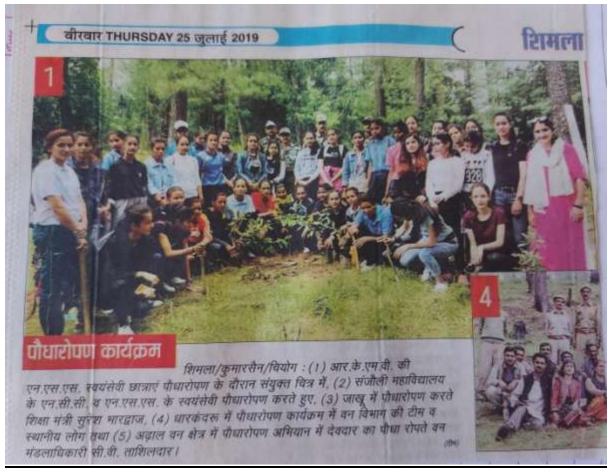

### NSS Tree plantation at Mashobra

### TO Whom it may concerned

This is to certify that 30No. NSS Students of RKMV college Shimla took part in the plantation campaign on 23rd july of 2019 in newly closed plantation area 25/ hac 2019-20 in Jungle U-141 Kunni of Dharti Beat of Mashobra Forest Block /Range Shimla-7 and Planted 100 Nos Plants of Various Species . Hence the certificate is hereby issued for general use when and wherever required.

Place:- Mashobra Dated 01.10.2020 Range Forest Officer Mashobra Shimla-7

NSS
Tree Plantation

Sr.No. 2 (2019-20)

NSS
RakshaBandhan on Army & Police Personnel