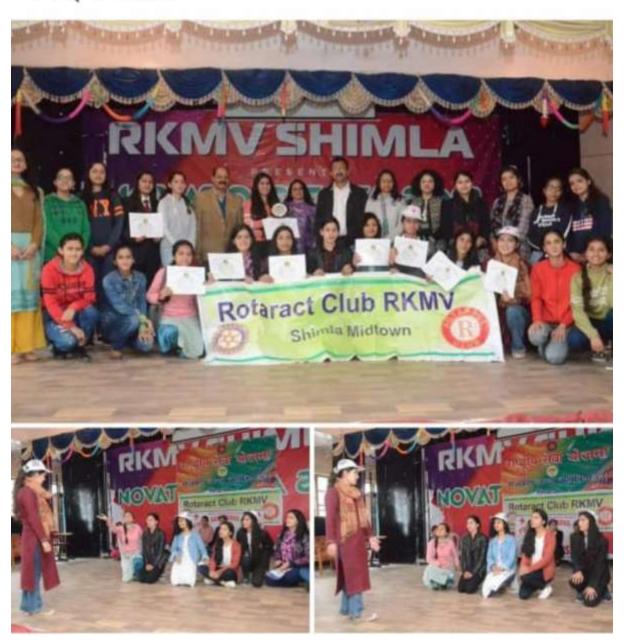

r Mashobra Shimla-7

NSS
Tree Plantation





Sr.No. 2 (2019-20)

NSS
RakshaBandhan on Army & Police Personnel



#### **NSS** -Blood Donation Camp



NSS Covid 19 Awareness Programme



(2019-20)

NCC -5

## Traffic Regulation



Sr.No. 6 (2019-20)

# KARGIL VIJAY DIWAS RKMV SHIMLA



NCC
Tree Plantation at Pujarli



NCC
Traffic Controlling during Covid -19



Sr No. 9 (2019-20)

### Blood Donation Camp YRC NSS ROTARACT Club



YRC
HoliCelebration: Distribution of fruits to patients at IGMC Shimla



Sr.No. 10(b) (2019-20)

HoliCelebration in Children's Ward, IGMC Hospital



YRC

 $\label{eq:YRC} YRC$  HoliCelebration in Children's Ward , IGMC Hospital



## Sr.No. 11 (2019-20)

## Covid Awareness Camp & Health Check up



## YRC, ROTARACT CLUB.NSS

Skit on Nutrition

# पोषण् व स्वछता



## Sr.No. 13 (2019-20)

YRC

Distribution of clothes to the poor organised by Youth Red Cross.



## Sr.No. 14 (2019-20)

## Rotaract Club

## Rotaract Installation



•

## RotaractClub,NSS,R&R

Lecture on Breast Feeding and Problems of Adolescence by Dr.Asha Maria



Sr.No. 16 (2019-20)

Department of Nutrition & Health

Nutritious Lunch to Labourers



### Sr.No. 18 (2019-20)

#### Department of Fine Art & RKMV Alumini Association

#### 2020

#### 24-30th January

Participated in a group exhibition by Mahsu Art Shimla held at All India Fine Arts and Crafts Society, New Delhi







## Department of Fine Art









NCC Packing of Covid-19 Kits





NCC
Covid Care Duty in Hospital



NCC Covid -19 Vaccination



## Blood &Plasma Donation Camp



Sr.No. 6 (a) (2020-21)

NCC Quiz compet