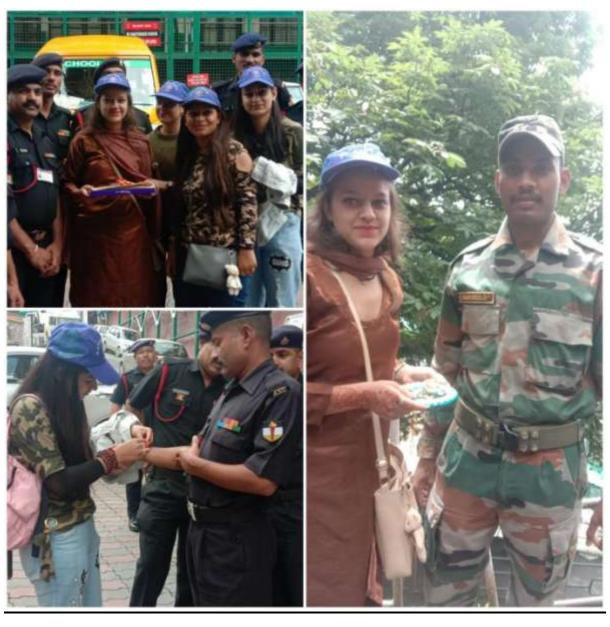

Place:- Mashobra Dated 01.10.2020 Range Forest Officer Mashobra Shimla-7

NSS
Tree Plantation

Sr.No. 2 (2019-20)

NSS
RakshaBandhan on Army & Police Personnel