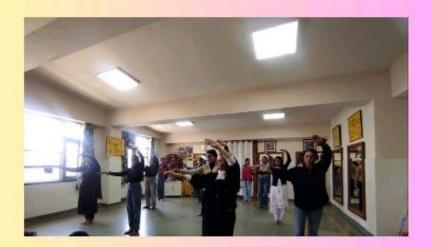

#### Introduction

The dance department of RKMV offered a certificate course which aims to explore students' interest in dance which will also give them 2 credit after completing the course, within a structured and educational setting. Led by Usha Sharma, the head of the dance department, the course had an instructor, Tammanna Chauhan, who came to teach on the 18th. Through this program, students not only learn the art of dance but also develop skills that foster creativity and self-expression.

### Week 4:

The final week of the Certificate Course culminated in the choreography and presentation of the participants' learning journey over the past three weeks. Professor Usha Sharma worked closely with the participants to refine their movements, ensuring synchronization and finesse in their performance, incorporating Kathak, Himachali folk dance Nati, Haryanvi dance, and Bhangra.