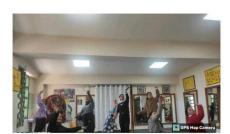

#### Introduction

The dance department of RKMV offered a certificate course which aims to explore students' interest in dance which will also give them 2 credit after completing the course, within a structured and educational setting. Led by Usha Sharma, the head of the dance department, the course had an instructor, Tammanna Chauhan, who came to teach on the 18th. Through this program, students not only learn the art of dance but also develop skills that foster creativity and self-expression.

#### The Course primarily focused on 2 dance forms: Folk and Classical.

Folk Dance: The workshop highlighted the essence of Himachal Pradesh's folk dance, Nati, Haryanvi Dance, and Bhangra of punjab, reflecting the cultural heritage and traditions of the regions.

Classical Dance: Participants explored the elegance and storytelling elements of Kathak, a major classical dance form of Northern India.