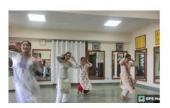

# Key Highlights:

- Vibrant Ambiance: The certificate course venue sparkled with energy, adorned with lively decorations and accompanied by enchanting traditional music, providing participants with an immersive journey into Nati and Kathak.
- Guidance from a Maestro: Professor Usha Sharma's profound expertise and unwavering passion for dance illuminated the path as she expertly navigated participants through the intricacies of Nati and Kathak, leaving an indelible mark on their dance journey.
- Active Engagement: With bustling participants, ranging from beginners to seasoned dancers, the course fostered a dynamic learning environment, brimming with shared enthusiasm and dedication.
- Interactive Learning: Professor Usha Sharma curated engaging sessions, fostering an atmosphere of open dialogue, where questions were welcomed, guidance was sought, and experiences were shared, nurturing a strong sense of community and collective learning.
- Cultural Immersion: Participants delved deep into the cultural tapestry woven within Nati, transcending mere dance steps to embrace its profound traditions and rituals, enriching their understanding of Himachali heritage.
- Refinement of Skills: The certificate course meticulously dissected intricate Nati and Kathak sequences, breaking them down into manageable steps, ensuring accessibility and fostering enjoyment for all participants, irrespective of their skill levels.
- Celebration of Diversity: Embracing performers from diverse backgrounds and experiences, the course provided a vibrant platform for cultural exchange and mutual appreciation, uniting individuals through their shared passion for dance and cultural exploration.

Networking Opportunities: Participants seized upon invaluable chances to connect with like-minded individuals, forging new friendships and networks within the realm of dance and cultural exploration, extending the bonds beyond the confines of the course.