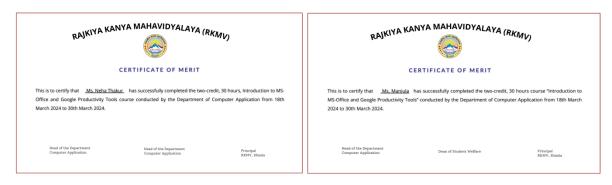

**Course Duration**: 30 hours (10 sessions of 3 hours each). The course spanned for a period of 30 hours, beginning on 18<sup>th</sup> March 2024 to 30<sup>th</sup> March 2024 where twenty seven (27) students participated.

Certification: Students have learned essential skills for using word processing, spreadsheet, and presentation through hands-on practical sessions. The participants have gained proficiency in creating Google forms also. After successful completion of the course the students were awarded certificates.