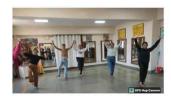

#### Week 3:

Week three of the Certificate Course focused on refining the participants' expressions and interpretations through the introduction of common concept such as Krishna kavit. Moreover, the participants explored Mujra, Tauli Nati, and Haryanvi dance, delving into the historical and contextual origins of these dance forms. Professor Usha Sharma provided insightful discussions on the evolution and significance of these dances, enhancing the participants' understanding of their cultural heritage and artistic expression.

### Week 4:

The final week of the Certificate Course culminated in the choreography and presentation of the participants' learning journey over the past three weeks. Professor Usha Sharma worked closely with the participants to refine their movements, ensuring synchronization and finesse in their performance, incorporating Kathak, Himachali folk dance Nati, Haryanvi dance, and Bhangra.