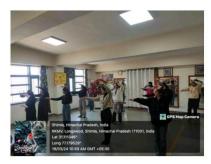

#### Introduction

The dance department of RKMV offered a certificate course which aims to explore students' interest in dance which will also give them 2 credit after completing the course, within a structured and educational setting. Led by Usha Sharma, the head of the dance department, the course had an instructor, Tammanna Chauhan, who came to teach on the 18th. Through this program, students not only learn the art of dance but also develop skills that foster creativity and self-expression.

#### Week 1:

During the first week of the Certificate Course, Professor Usha Sharma initiated the participants into the intricacies of Kathak, Himachal Pradesh's folk dance Nati, Haryanvi dance, and Bhangra. She meticulously taught specific movements and chakkars, emphasizing sharper execution with increased power and energy. Furthermore, she delved into the cultural significance of Nati, enlightening the participants about its rich heritage and traditions. Basic steps of Nati, Haryanvi dance, and Bhangra were practiced, with attention to minute details such as hand positions and wrist movements, laying a strong foundation for the weeks to come. Overall, the week was marked by a deep appreciation for the beauty of Himachali folk dance, Haryanvi dance, and Bhangra, as well as cultural exploration.

### Week 4:

The final week of the Certificate Course culminated in the choreography and presentation of the participants' learning journey over the past three weeks. Professor Usha Sharma worked closely with the participants to refine their movements, ensuring synchronization and finesse in their performance, incorporating Kathak, Himachali folk dance Nati, Haryanvi dance, and Bhangra.