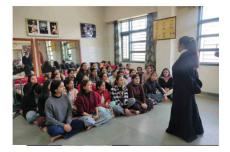

#### Introduction

The dance department of RKMV offered a certificate course which aims to explore students' interest in dance which will also give them 2 credit after completing the course, within a structured and educational setting. Led by Usha Sharma, the head of the dance department, the course had an instructor, Tammanna Chauhan, who came to teach on the 18th. Through this program, students not only learn the art of dance but also develop skills that foster creativity and self-expression.

#### Week 1:

During the first week of the Certificate Course, Professor Usha Sharma initiated the participants into the intricacies of Kathak, Himachal Pradesh's folk dance Nati, Haryanvi dance, and Bhangra. She meticulously taught specific movements and chakkars, emphasizing sharper execution with increased power and energy. Furthermore, she delved into the cultural significance of Nati, enlightening the participants about its rich heritage and traditions. Basic steps of Nati, Haryanvi dance, and Bhangra were practiced, with attention to minute details such as hand positions and wrist movements, laying a strong foundation for the weeks to come. Overall, the week was marked by a deep appreciation for the beauty of Himachali folk dance, Haryanvi dance, and Bhangra, as well as cultural exploration.