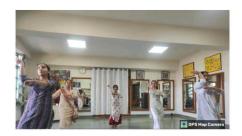

#### Week 1:

During the first week of the Certificate Course, Professor Usha Sharma initiated the participants into the intricacies of Kathak, Himachal Pradesh's folk dance Nati, Haryanvi dance, and Bhangra. She meticulously taught specific movements and chakkars, emphasizing sharper execution with increased power and energy. Furthermore, she delved into the cultural significance of Nati, enlightening the participants about its rich heritage and traditions. Basic steps of Nati, Haryanvi dance, and Bhangra were practiced, with attention to minute details such as hand positions and wrist movements, laying a strong foundation for the weeks to come. Overall, the week was marked by a deep appreciation for the beauty of Himachali folk dance, Haryanvi dance, and Bhangra, as well as cultural exploration.

#### Week 2:

In the second week of the Certificate Course, Professor Usha Sharma expanded the participants' repertoire by introducing new elements of Kathak, such as tukdas, aamad, tihayi, and paran, alongside various neck movements and footwork techniques. Additionally, the participants were introduced to Dhili Nati, a popular local variant, and Mala Nati, known for its collaborative nature, along with Bhangra. Through these additions, the participants gained a deeper understanding of the nuances within Kathak, Himachali folk dance, and Bhangra, further enriching their dance vocabulary and cultural appreciation.