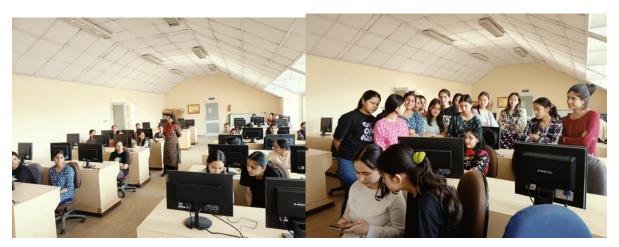

### **Course Title: Introduction to MS Office and Google Productivity Tools**

**Introduction:** The course "Introduction to MS Office and Google Productivity Tools" was conducted by Department of Computer Application, RKMV, Shimla under the guidance of Dr. Nishtha and Er. SheetalCharbathia. This course provides an introduction to the fundamental features and functionalities of Microsoft Office and Google Productivity Tools. Students will learn essential skills for using word processing, spreadsheet, presentation, and communication applications effectively in both personal and professional settings. Through hands-on exercises and practical examples, participants will gain proficiency in using Microsoft Word, Excel, PowerPoint, as well as Google forms, and Gmail.

**Course Duration**: 30 hours (10 sessions of 3 hours each). The course spanned for a period of 30 hours, beginning on 18<sup>th</sup> March 2024 to 30<sup>th</sup> March 2024 where twenty seven (27) students participated.

Certification: Students have learned essential skills for using word processing, spreadsheet, and presentation through hands-on practical sessions. The participants have gained proficiency in creating Google forms also. After successful completion of the course the students were awarded certificates.