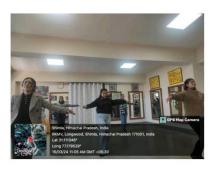

#### Introduction

The dance department of RKMV offered a certificate course which aims to explore students' interest in dance which will also give them 2 credit after completing the course, within a structured and educational setting. Led by Usha Sharma, the head of the dance department, the course had an instructor, Tammanna Chauhan, who came to teach on the 18th. Through this program, students not only learn the art of dance but also develop skills that foster creativity and self-expression.

# Key Highlights:

- Vibrant Ambiance: The certificate course venue sparkled with energy, adorned with lively decorations and accompanied by enchanting traditional music, providing participants with an immersive journey into Nati and Kathak.
- Guidance from a Maestro: Professor Usha Sharma's profound expertise and unwavering passion for dance illuminated the path as she expertly navigated participants through the intricacies of Nati and Kathak, leaving an indelible mark on their dance journey.
- Active Engagement: With bustling participants, ranging from beginners to seasoned dancers, the course fostered a dynamic learning environment, brimming with shared enthusiasm and dedication.
- Interactive Learning: Professor Usha Sharma curated engaging sessions, fostering an atmosphere of open dialogue, where questions were welcomed, guidance was sought, and experiences were shared, nurturing a strong sense of community and collective learning.
- Cultural Immersion: Participants delved deep into the cultural tapestry woven within Nati, transcending mere dance steps to embrace its profound traditions and rituals, enriching their understanding of Himachali heritage.
- Refinement of Skills: The certificate course meticulously dissected intricate Nati and Kathak sequences, breaking them down into manageable steps, ensuring accessibility and fostering enjoyment for all participants, irrespective of their skill levels.
- Celebration of Diversity: Embracing performers from diverse backgrounds and experiences, the course provided a vibrant platform for cultural exchange and mutual appreciation, uniting individuals through their shared passion for dance and cultural exploration.