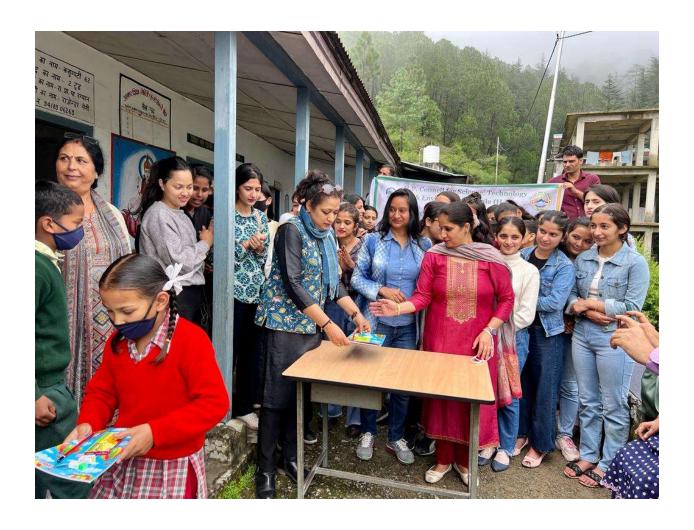

### आरकेएमवी में पर्यावरण पर जगाया अलख सिटी सिपोर्टर, शिमला

आरकेएमधी की छात्राओं पर्यानस्य निषय पर जानकारी उपलब्ध की। पर्यानस्य पर किस तरह के प्रभाव हो रहे हैं और उन प्रभावों को किय तरह से कम किया जा सकता है यह सारी जानकारी छात्राओं को कालेज में आयोजित एकदिवसीय पर्यावरण जागरूकता शिविर में दी गई है। गजकीय कन्या महाविद्यालय में यह जागर-कता कार्यक्रम वंसुधा ईको वलव द्वास विशेष रूप से आयोजित किया गया। इस - अभियान के टीमन महाविद्यालय में कई गतिविधियाँ का आयोजन किया गया। अभियान की शुरुआत महाविद्यालय की प्राचार्य प्रो. मीरा चालिया ने की।

इसके अतिरिक्त पर्यावरण संरक्षण विषय पर पेपर राइटिंग, तथा

मेकिंग गतिविधियां भी आयोजित की गई। महाविद्यालय की प्राचार्य प्रो. मीरा वालिया ने इस अवसर पर विभिन्न क्लबों की

छात्राओं को इस आयोजन के लिए यथाई दो तथा भविष्य में इस तरह की गतिविधियों में बढ़-चढ़कर हिस्सा लेने के लिए प्रेरित किया।