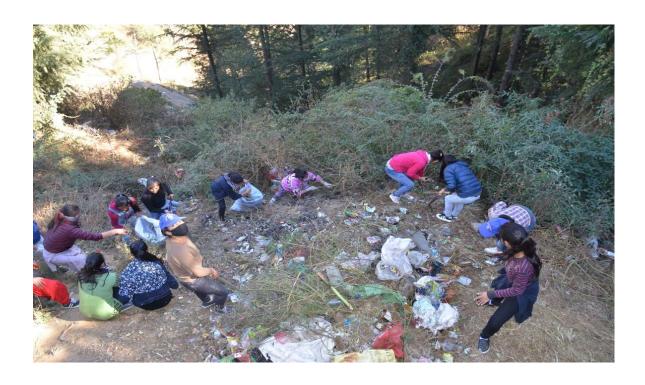

# पर्यावरण की सुरक्षा बेहद जरूरी

-पंजातं केंसरी - 27/3/16

चसुधा ईको वलव ने आर के एम.वी. थे छेहा राफाई अभियान

हर्म अल्पान किलेश आएके भूग भी काहीज महिन्द हुन्हें काम हाम गरियार को धकविनसीय के वस्तार हरू जिल्लामा अधियात जनाया गया। इस स्वीत्राम अध्यातकाता अधियात जनाया गया। इस व्यक्तिस्ता के दीनार कालीय में कर्ण भांतीलांभयां आयोजित वेदेनियान के स्टेंगन कार्ति ज में तर्ज गतिकांग्रशं आगीजित की गर्म । प्रतिभाव को प्रक्रांशत कार्यक्र की प्रामार्थ की भी भीगे वाजित्रा में की । इस मानस भर कारीज के हैं भी भीगे वाजित्रा में की । इस भागा मा कारीज के हैंको क्लब, अने भाग पर एस भाग भी शी तथा रैज़र्स हरू के त्या है। अस यस या अभा राज्य है हरूकोर्ट के हर्व रचक्रोतको ने महाविद्यालय के समाई वैधिकार में हिन्दा जिला। हम लीगन कालीज सनै कारिकत्व च १८४म हिल्ला है दे देवत कालक के क्षेत्रकर्ण भी भीग महिल्ला ने विशिष्ट बताओं भी छात्राओं को है से आले बन बने अधार्र ही, साथ ही प्रतिस्थ में का इस वाराजन का कार पा पान मा पानावा प इस तरह को भति विधियों में सह चहकर विस्सा लेने इस तरह का भागवाध्या प यह चवकर किसा हाम के हिन्मू पेरित किया। उन्होंने कहा कि पर्यावस्थ्य की द्वित्व अत्वर्धिक अवस्थिक है और इसकी शुरूआत अपने घर के प्रांगण से हो भी और भी बेहतर। इसके साथ ही कालेज में पर्यावस्थ्य संरक्षण विषय पर पेपर शहटिम तथा पोरटर भेकिम मतिविधियाँ भी आयोजित

### आर.के.एम.वी. कालेज में चलाया पर्यावरण जागरूकता अभियान

शिमला (शिवानी ): शिमला रिचल आर के एम वी कालेज में एक दिवसीय प्रश्नवरण जागरूकता अभियान चलाया गया। कालेज के वसुधा हको क्लब द्वारा अभियान की शुरुआत कालेज की प्रावार्य प्रो. मीरा वालिया ने की। इस कार्यक्रम के दौरान किए गए सफाई अभियान में कालेज के हको तलब एन एस एस एन सी सी तथा रेजर्रा के 80 रुवय सेवको ने भाग लिया। इस अभियान के वौरान कालेज में कई मतिविधिया आयोजित की गई। जिसमे पर्यावरण संरक्षण विषय पर पेपर राहर्िंग तथा पोस्टर भैकिंग गतिविधिया और संविधत विषय पर एक दृश्य- श्रुता प्रस्तुती मुख्य रही। इस दौरान कालेज की प्राचार्य प्रो. मीरा वालिया ने विभिन्न वलबो की छात्राओं को इस आयोजन की बधाई दी। साथ ही भविष्य भे इस तरह की मतिविधियों में बढ़-चढ़कर हिस्सा लेने के लिए प्रेरित किया। उन्होंने कहा कि पर्यावरण संरक्षण अत्याधिक आवश्यक है और इसकी शुरुआत घर से प्रांगण से होनी चाहिए।

# रवयंसेवियों ने आरकेएमवी परिसर को र

शिमला। राजधानी शिमला के राजकीय कन्या महाविद्यालय में रहनेवार <mark>को यसुधा ईको</mark> स्वत्थता को लेकर एक दिवसीय जागरूकता अभियान चलाया जाएगा। कार्यक्रम का गु वालिया ने किया। इस दौरान ईको वलब, एनएसएस, एनसीसी तथा रोबर्स एड रेजस के व महाविद्यालय परिसर को संवास। इसके अलावा पर्यावरण संरक्षण विषय पर स्वयसीवयों के और पोस्टर मेकिंग प्रतियोगिता भी करवाई गई। प्राचार्य मीरा वालिया ने विभिन्न क्लबे क भी इस तरह के कार्यक्रमों में बढ़ घढ़ कर हिस्सा लेने के लिए प्रेरित किया।