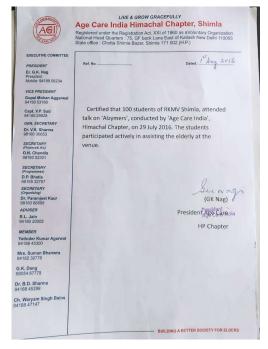

इस तरह की मतिविधियों में बढ़-चढ़कर हिस्सा लेने के लिए प्रेरित किया। उन्होंने कहा कि पर्यावरण संरक्षण अत्याधिक आवश्यक है और इसकी शुरुआत घर से प्रांगण से होनी चाहिए।

# रवयंसेवियों ने आरकेएमवी परिसर को र

शिमला। राजधानी शिमला के राजकीय कन्या महाविद्यालय में रहनेवार <mark>को यसुधा ईको</mark> स्वत्थता को लेकर एक दिवसीय जागरूकता अभियान चलाया जाएगा। कार्यक्रम का गु वालिया ने किया। इस दौरान ईको वलब, एनएसएस, एनसीसी तथा रोबर्स एड रेजस के व महाविद्यालय परिसर को संवास। इसके अलावा पर्यावरण संरक्षण विषय पर स्वयसीवयों के और पोस्टर मेकिंग प्रतियोगिता भी करवाई गई। प्राचार्य मीरा वालिया ने विभिन्न क्लबे क भी इस तरह के कार्यक्रमों में बढ़ घढ़ कर हिस्सा लेने के लिए प्रेरित किया।

HOW SUMMI

रानिस संग्रहा लाइमा . अगार W

### SELFLESS SERVICE DURING COVID















#### **COMMUNITY CONNECT SERVICES**