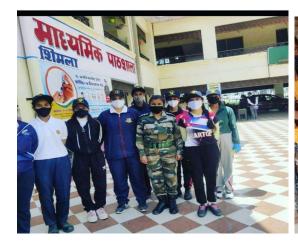

की छात्राओं को इस आयोजन की बधाई दी। साथ ही भविष्य भे इस तरह की मतिविधियों में बढ़-चढ़कर हिस्सा लेने के लिए प्रेरित किया। उन्होंने कहा कि पर्यावरण संरक्षण अत्याधिक आवश्यक है और इसकी शुरुआत घर से प्रांगण से होनी चाहिए।

# रवयंसेवियों ने आरकेएमवी परिसर को र

शिमला। राजधानी शिमला के राजकीय कन्या महाविद्यालय में रहनेवार <mark>को यसुधा ईको</mark> स्वत्थता को लेकर एक दिवसीय जागरूकता अभियान चलाया जाएगा। कार्यक्रम का गु वालिया ने किया। इस दौरान ईको वलब, एनएसएस, एनसीसी तथा रोबर्स एड रेजस के व महाविद्यालय परिसर को संवास। इसके अलावा पर्यावरण संरक्षण विषय पर स्वयसीवयों के और पोस्टर मेकिंग प्रतियोगिता भी करवाई गई। प्राचार्य मीरा वालिया ने विभिन्न क्लबे क भी इस तरह के कार्यक्रमों में बढ़ घढ़ कर हिस्सा लेने के लिए प्रेरित किया।

HOW SUMMI

रानिस संग्रहा लाइमा . अगार W

### SELFLESS SERVICE DURING COVID















#### **COMMUNITY CONNECT SERVICES**