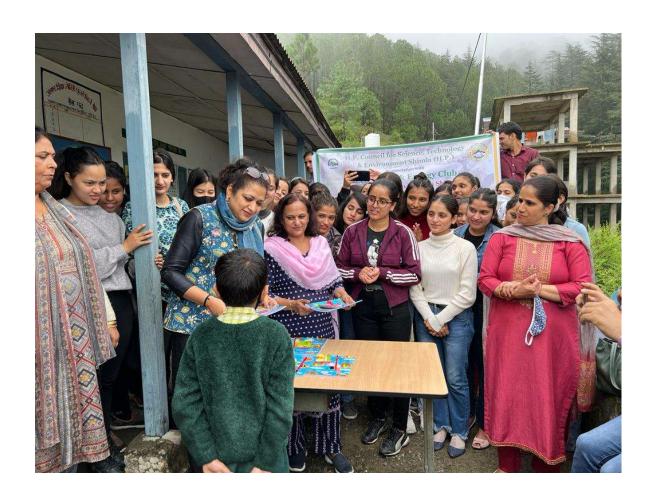

### आरकेएमवी में पर्यावरण पर जगाया अलख सिटी सिपोर्टर, शिमला

आरकेएमधी की छात्राओं पर्यानस्य निषय पर जानकारी उपलब्ध की। पर्यानस्य पर किस तरह के प्रभाव हो रहे हैं और उन प्रभावों को किय तरह से कम किया जा सकता है यह सारी जानकारी छात्राओं को कालेज में आयोजित एकदिवसीय पर्यावरण जागरूकता शिविर में दी गई है। गजकीय कन्या महाविद्यालय में यह जागर-कता कार्यक्रम वंसुधा ईको वलव द्वास विशेष रूप से आयोजित किया गया। इस - अभियान के टीमन महाविद्यालय में कई गतिविधियाँ का आयोजन किया गया। अभियान की शुरुआत महाविद्यालय की प्राचार्य प्रो. मीरा चालिया ने की।

इसके अतिरिक्त पर्यावरण संरक्षण विषय पर पेपर राइटिंग, तथा

मेकिंग गतिविधियां भी आयोजित की गई। महाविद्यालय की प्राचार्य प्रो. मीरा वालिया ने इस अवसर पर विभिन्न क्लबों की

छात्राओं को इस आयोजन के लिए यथाई दो तथा भविष्य में इस तरह की गतिविधियों में बढ़-चढ़कर हिस्सा लेने के लिए प्रेरित किया।