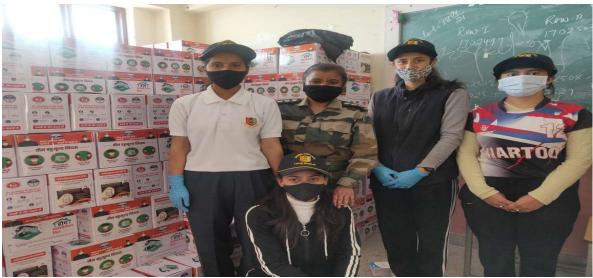

छात्राओं को इस आयोजन की बधाई दी। साथ ही भविष्य भे इस तरह की मतिविधियों में बढ़-चढ़कर हिस्सा लेने के लिए प्रेरित किया। उन्होंने कहा कि पर्यावरण संरक्षण अत्याधिक आवश्यक है और इसकी शुरुआत घर से प्रांगण से होनी चाहिए।

# रवयंसेवियों ने आरकेएमवी परिसर को र

शिमला। राजधानी शिमला के राजकीय कन्या महाविद्यालय में रहनेवार <mark>को यसुधा ईको</mark> स्वत्थता को लेकर एक दिवसीय जागरूकता अभियान चलाया जाएगा। कार्यक्रम का गु वालिया ने किया। इस दौरान ईको वलब, एनएसएस, एनसीसी तथा रोबर्स एड रेजस के व महाविद्यालय परिसर को संवास। इसके अलावा पर्यावरण संरक्षण विषय पर स्वयसीवयों के और पोस्टर मेकिंग प्रतियोगिता भी करवाई गई। प्राचार्य मीरा वालिया ने विभिन्न क्लबे क भी इस तरह के कार्यक्रमों में बढ़ घढ़ कर हिस्सा लेने के लिए प्रेरित किया।

HOW SUMMI

रानिस संग्रहा लाइमा . अगार W

### SELFLESS SERVICE DURING COVID















#### **COMMUNITY CONNECT SERVICES**