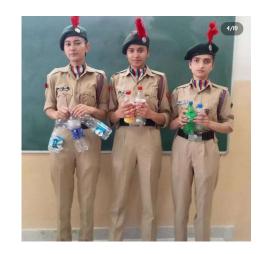

की मतिविधियों में बढ़-चढ़कर हिस्सा लेने के लिए प्रेरित किया। उन्होंने कहा कि पर्यावरण संरक्षण अत्याधिक आवश्यक है और इसकी शुरुआत घर से प्रांगण से होनी चाहिए।

# रवयंसेवियों ने आरकेएमवी परिसर को र

शिमला। राजधानी शिमला के राजकीय कन्या महाविद्यालय में रहनेवार <mark>को यसुधा ईको</mark> स्वत्थता को लेकर एक दिवसीय जागरूकता अभियान चलाया जाएगा। कार्यक्रम का गु वालिया ने किया। इस दौरान ईको वलब, एनएसएस, एनसीसी तथा रोबर्स एड रेजस के व महाविद्यालय परिसर को संवास। इसके अलावा पर्यावरण संरक्षण विषय पर स्वयसीवयों के और पोस्टर मेकिंग प्रतियोगिता भी करवाई गई। प्राचार्य मीरा वालिया ने विभिन्न क्लबे क भी इस तरह के कार्यक्रमों में बढ़ घढ़ कर हिस्सा लेने के लिए प्रेरित किया।

HOW SUMMI

रानिस संग्रहा लाइमा . अगार W

### SELFLESS SERVICE DURING COVID















#### **COMMUNITY CONNECT SERVICES**