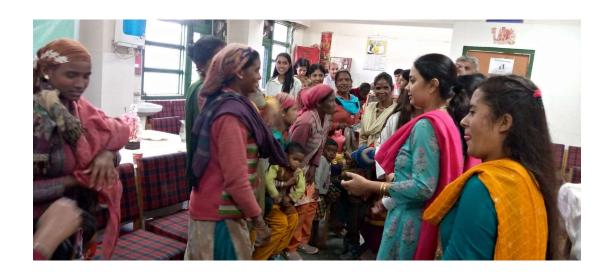

यों में बढ़-चढ़कर हिस्सा लेने के लिए प्रेरित किया। उन्होंने कहा कि पर्यावरण संरक्षण अत्याधिक आवश्यक है और इसकी शुरुआत घर से प्रांगण से होनी चाहिए।

# रवयंसेवियों ने आरकेएमवी परिसर को र

शिमला। राजधानी शिमला के राजकीय कन्या महाविद्यालय में रहनेवार <mark>को यसुधा ईको</mark> स्वत्थता को लेकर एक दिवसीय जागरूकता अभियान चलाया जाएगा। कार्यक्रम का गु वालिया ने किया। इस दौरान ईको वलब, एनएसएस, एनसीसी तथा रोबर्स एड रेजस के व महाविद्यालय परिसर को संवास। इसके अलावा पर्यावरण संरक्षण विषय पर स्वयसीवयों के और पोस्टर मेकिंग प्रतियोगिता भी करवाई गई। प्राचार्य मीरा वालिया ने विभिन्न क्लबे क भी इस तरह के कार्यक्रमों में बढ़ घढ़ कर हिस्सा लेने के लिए प्रेरित किया।

HOW SUMMI

रानिस संग्रहा लाइमा . अगार W

### SELFLESS SERVICE DURING COVID















#### **COMMUNITY CONNECT SERVICES**