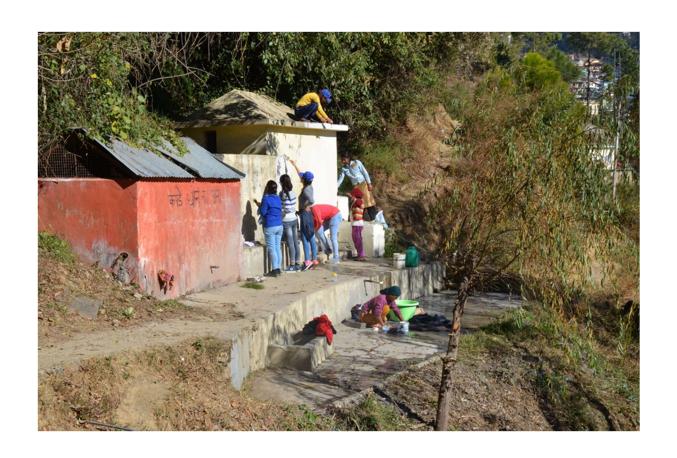

# पर्यावरण की सुरक्षा बेहद जरूरी

-पंजातं केंसरी - 27/3/16

चसुधा ईको वलव ने आर के एम.वी. थे छेहा राफाई अभियान

हर्म अल्पान किलेश आएके भूग भी काहीज महिन्द हुन्हें काम हाम गरियार को धकविनसीय के वस्तार हरू जिल्लामा अधियात जनाया गया। इस स्वीत्राम अध्यातकाता अधियात जनाया गया। इस व्यक्तिस्ता के दीनार कालीय में कर्ण भांतीलांभयां आयोजित वेदेनियान के स्टेंगन कार्ति ज में तर्ज गतिकांग्रशं आगीजित की गर्म । प्रतिभाव को प्रक्रांशत कार्यक्र की प्रामार्थ की भी भीगे वाजित्रा में की । इस मानस भर कारीज के हैं भी भीगे वाजित्रा में की । इस भागा मा कारीज के हैंको क्लब, अने भाग पर एस भाग भी शी तथा रैज़र्स हरू के त्या है। अस यस या अभा राज्य है हरूकोर्ट के हर्व रचक्रोतको ने महाविद्यालय के समाई वैधिकार में हिन्दा जिला। हम लीगन कालीज सनै कारिकत्व च १८४म हिल्ला है दे देवत कालक के क्षेत्रकर्ण भी भीग महिल्ला ने विशिष्ट बताओं भी छात्राओं को है से आले बन बने अधार्र ही, साथ ही प्रतिस्थ में का इस वाराजन का कार पा पान मा पानावा प इस तरह को भति विधियों में सह चहकर विस्सा लेने इस तरह का भागवाध्या प यह चवकर किसा हाम के हिन्मू पेरित किया। उन्होंने कहा कि पर्यावस्थ्य की द्वित्व अत्वर्धिक अवस्थिक है और इसकी शुरूआत अपने घर के प्रांगण से हो भी और भी बेहतर। इसके साथ ही कालेज में पर्यावस्थ्य संरक्षण विषय पर पेपर शहटिम तथा पोरटर भेकिम मतिविधियाँ भी आयोजित

### आर.के.एम.वी. कालेज में चलाया पर्यावरण जागरूकता अभियान

शिमला (शिवानी ): शिमला रिचल आर के एम वी कालेज में एक दिवसीय प्रश्नवरण जागरूकता अभियान चलाया गया। कालेज के वसुधा हको क्लब द्वारा अभियान की शुरुआत कालेज की प्रावार्य प्रो. मीरा वालिया ने की। इस कार्यक्रम के दौरान किए गए सफाई अभियान में कालेज के हको तलब एन एस एस एन सी सी तथा रेजर्रा के 80 रुवय सेवको ने भाग लिया। इस अभियान के वौरान कालेज में कई मतिविधिया आयोजित की गई। जिसमे पर्यावरण संरक्षण विषय पर पेपर राहर्िंग तथा पोस्टर भैकिंग गतिविधिया और संविधत विषय पर एक दृश्य- श्रुता प्रस्तुती मुख्य रही। इस दौरान कालेज की प्राचार्य प्रो. मीरा वालिया ने विभिन्न वलबो की छात्राओं को इस आयोजन की बधाई दी। साथ ही भविष्य भे इस तरह की मतिविधियों में बढ़-चढ़कर हिस्सा लेने के लिए प्रेरित किया। उन्होंने कहा कि पर्यावरण संरक्षण अत्याधिक आवश्यक है और इसकी शुरुआत घर से प्रांगण से होनी चाहिए।

# रवयंसेवियों ने आरकेएमवी परिसर को र

शिमला। राजधानी शिमला के राजकीय कन्या महाविद्यालय में रहनेवार <mark>को यसुधा ईको</mark> स्वत्थता को लेकर एक दिवसीय जागरूकता अभियान चलाया जाएगा। कार्यक्रम का गु वालिया ने किया। इस दौरान ईको वलब, एनएसएस, एनसीसी तथा रोबर्स एड रेजस के व महाविद्यालय परिसर को संवास। इसके अलावा पर्यावरण संरक्षण विषय पर स्वयसीवयों के और पोस्टर मेकिंग प्रतियोगिता भी करवाई गई। प्राचार्य मीरा वालिया ने विभिन्न क्लबे क भी इस तरह के कार्यक्रमों में बढ़ घढ़ कर हिस्सा लेने के लिए प्रेरित किया।