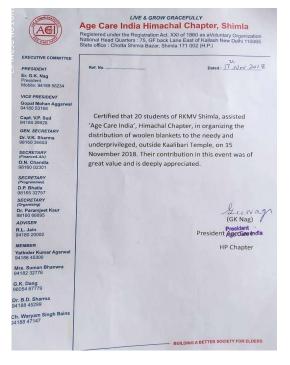

तरह की मतिविधियों में बढ़-चढ़कर हिस्सा लेने के लिए प्रेरित किया। उन्होंने कहा कि पर्यावरण संरक्षण अत्याधिक आवश्यक है और इसकी शुरुआत घर से प्रांगण से होनी चाहिए।

# रवयंसेवियों ने आरकेएमवी परिसर को र

शिमला। राजधानी शिमला के राजकीय कन्या महाविद्यालय में रहनेवार <mark>को यसुधा ईको</mark> स्वत्थता को लेकर एक दिवसीय जागरूकता अभियान चलाया जाएगा। कार्यक्रम का गु वालिया ने किया। इस दौरान ईको वलब, एनएसएस, एनसीसी तथा रोबर्स एड रेजस के व महाविद्यालय परिसर को संवास। इसके अलावा पर्यावरण संरक्षण विषय पर स्वयसीवयों के और पोस्टर मेकिंग प्रतियोगिता भी करवाई गई। प्राचार्य मीरा वालिया ने विभिन्न क्लबे क भी इस तरह के कार्यक्रमों में बढ़ घढ़ कर हिस्सा लेने के लिए प्रेरित किया।

HOW SUMMI

रानिस संग्रहा लाइमा . अगार W

### SELFLESS SERVICE DURING COVID















#### **COMMUNITY CONNECT SERVICES**