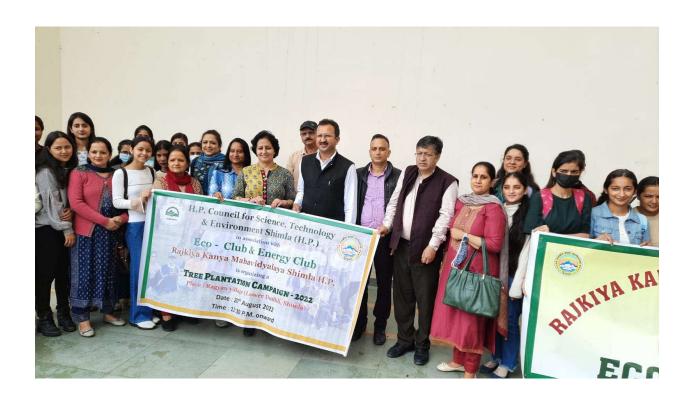

### TREE PLANTATION

हाएक होता) क्यार होए। आर.के.एम.वी. कालेज में आयोजित पर्यावरण जागरूकता अभियान के दौरान सफाई करती छात्राएं व (दाए) संयु