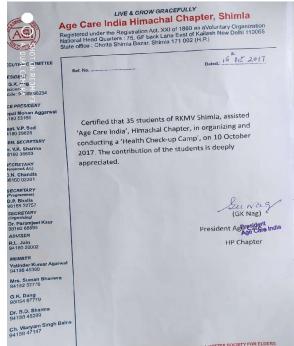

स तरह की मतिविधियों में बढ़-चढ़कर हिस्सा लेने के लिए प्रेरित किया। उन्होंने कहा कि पर्यावरण संरक्षण अत्याधिक आवश्यक है और इसकी शुरुआत घर से प्रांगण से होनी चाहिए।

# रवयंसेवियों ने आरकेएमवी परिसर को र

शिमला। राजधानी शिमला के राजकीय कन्या महाविद्यालय में रहनेवार <mark>को यसुधा ईको</mark> स्वत्थता को लेकर एक दिवसीय जागरूकता अभियान चलाया जाएगा। कार्यक्रम का गु वालिया ने किया। इस दौरान ईको वलब, एनएसएस, एनसीसी तथा रोबर्स एड रेजस के व महाविद्यालय परिसर को संवास। इसके अलावा पर्यावरण संरक्षण विषय पर स्वयसीवयों के और पोस्टर मेकिंग प्रतियोगिता भी करवाई गई। प्राचार्य मीरा वालिया ने विभिन्न क्लबे क भी इस तरह के कार्यक्रमों में बढ़ घढ़ कर हिस्सा लेने के लिए प्रेरित किया।

HOW SUMMI

रानिस संग्रहा लाइमा . अगार W

### SELFLESS SERVICE DURING COVID















#### **COMMUNITY CONNECT SERVICES**