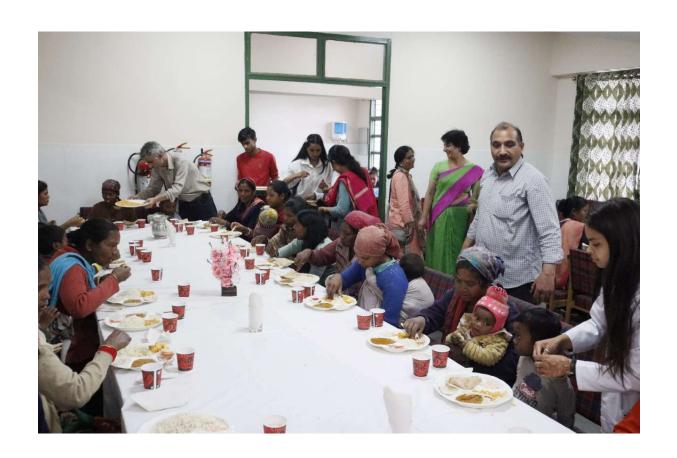

में बढ़-चढ़कर हिस्सा लेने के लिए प्रेरित किया। उन्होंने कहा कि पर्यावरण संरक्षण अत्याधिक आवश्यक है और इसकी शुरुआत घर से प्रांगण से होनी चाहिए।

# रवयंसेवियों ने आरकेएमवी परिसर को र

शिमला। राजधानी शिमला के राजकीय कन्या महाविद्यालय में रहनेवार <mark>को यसुधा ईको</mark> स्वत्थता को लेकर एक दिवसीय जागरूकता अभियान चलाया जाएगा। कार्यक्रम का गु वालिया ने किया। इस दौरान ईको वलब, एनएसएस, एनसीसी तथा रोबर्स एड रेजस के व महाविद्यालय परिसर को संवास। इसके अलावा पर्यावरण संरक्षण विषय पर स्वयसीवयों के और पोस्टर मेकिंग प्रतियोगिता भी करवाई गई। प्राचार्य मीरा वालिया ने विभिन्न क्लबे क भी इस तरह के कार्यक्रमों में बढ़ घढ़ कर हिस्सा लेने के लिए प्रेरित किया।

HOW SUMMI

रानिस संग्रहा लाइमा . अगार W

### SELFLESS SERVICE DURING COVID















#### **COMMUNITY CONNECT SERVICES**