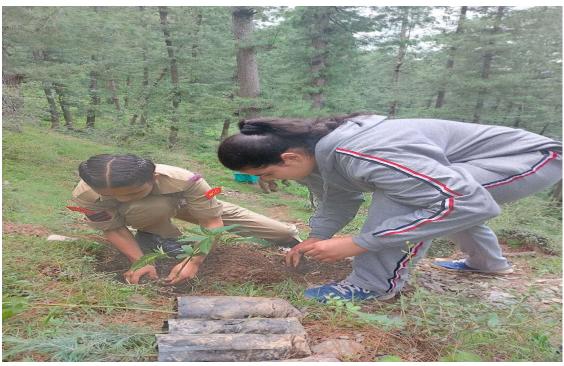

### TREE PLANTATION

हाएक होता) क्यार होए। आर.के.एम.वी. कालेज में आयोजित पर्यावरण जागरूकता अभियान के दौरान सफाई करती छात्राएं व (दाए) संयु