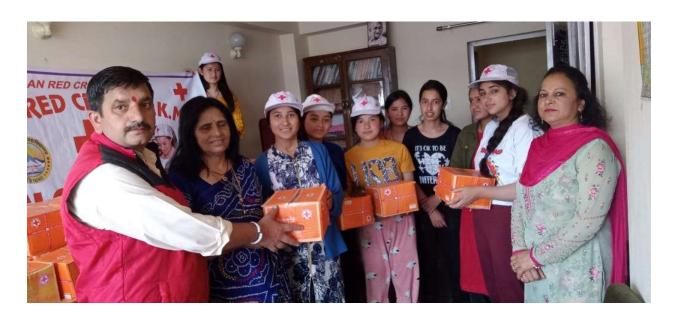

ओं को इस आयोजन की बधाई दी। साथ ही भविष्य भे इस तरह की मतिविधियों में बढ़-चढ़कर हिस्सा लेने के लिए प्रेरित किया। उन्होंने कहा कि पर्यावरण संरक्षण अत्याधिक आवश्यक है और इसकी शुरुआत घर से प्रांगण से होनी चाहिए।

# रवयंसेवियों ने आरकेएमवी परिसर को र

शिमला। राजधानी शिमला के राजकीय कन्या महाविद्यालय में रहनेवार <mark>को यसुधा ईको</mark> स्वत्थता को लेकर एक दिवसीय जागरूकता अभियान चलाया जाएगा। कार्यक्रम का गु वालिया ने किया। इस दौरान ईको वलब, एनएसएस, एनसीसी तथा रोबर्स एड रेजस के व महाविद्यालय परिसर को संवास। इसके अलावा पर्यावरण संरक्षण विषय पर स्वयसीवयों के और पोस्टर मेकिंग प्रतियोगिता भी करवाई गई। प्राचार्य मीरा वालिया ने विभिन्न क्लबे क भी इस तरह के कार्यक्रमों में बढ़ घढ़ कर हिस्सा लेने के लिए प्रेरित किया।

HOW SUMMI

रानिस संग्रहा लाइमा . अगार W

### SELFLESS SERVICE DURING COVID















#### **COMMUNITY CONNECT SERVICES**