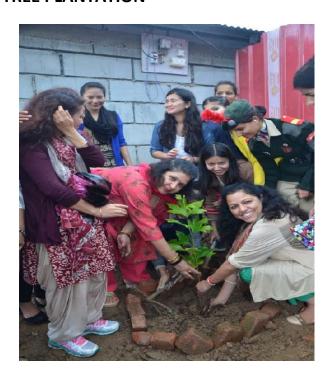

### TREE PLANTATION

हाएक होता) क्यार होए। आर.के.एम.वी. कालेज में आयोजित पर्यावरण जागरूकता अभियान के दौरान सफाई करती छात्राएं व (दाए) संयु