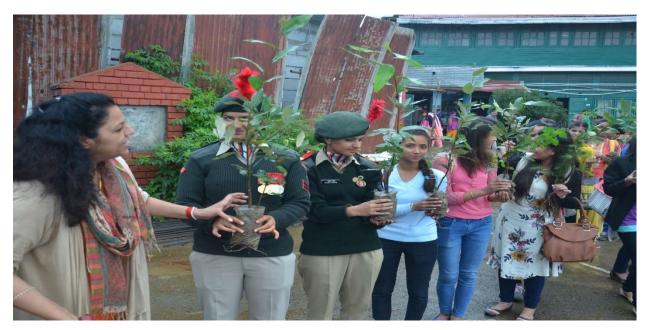

### TREE PLANTATION

हाएक होता) क्यार होए। आर.के.एम.वी. कालेज में आयोजित पर्यावरण जागरूकता अभियान के दौरान सफाई करती छात्राएं व (दाए) संयु