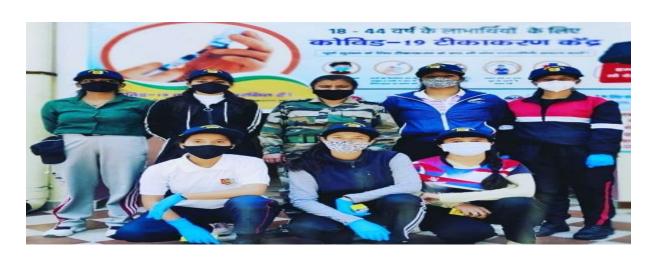

त्राओं को इस आयोजन की बधाई दी। साथ ही भविष्य भे इस तरह की मतिविधियों में बढ़-चढ़कर हिस्सा लेने के लिए प्रेरित किया। उन्होंने कहा कि पर्यावरण संरक्षण अत्याधिक आवश्यक है और इसकी शुरुआत घर से प्रांगण से होनी चाहिए।

# रवयंसेवियों ने आरकेएमवी परिसर को र

शिमला। राजधानी शिमला के राजकीय कन्या महाविद्यालय में रहनेवार <mark>को यसुधा ईको</mark> स्वत्थता को लेकर एक दिवसीय जागरूकता अभियान चलाया जाएगा। कार्यक्रम का गु वालिया ने किया। इस दौरान ईको वलब, एनएसएस, एनसीसी तथा रोबर्स एड रेजस के व महाविद्यालय परिसर को संवास। इसके अलावा पर्यावरण संरक्षण विषय पर स्वयसीवयों के और पोस्टर मेकिंग प्रतियोगिता भी करवाई गई। प्राचार्य मीरा वालिया ने विभिन्न क्लबे क भी इस तरह के कार्यक्रमों में बढ़ घढ़ कर हिस्सा लेने के लिए प्रेरित किया।

HOW SUMMI

रानिस संग्रहा लाइमा . अगार W

### SELFLESS SERVICE DURING COVID















#### **COMMUNITY CONNECT SERVICES**