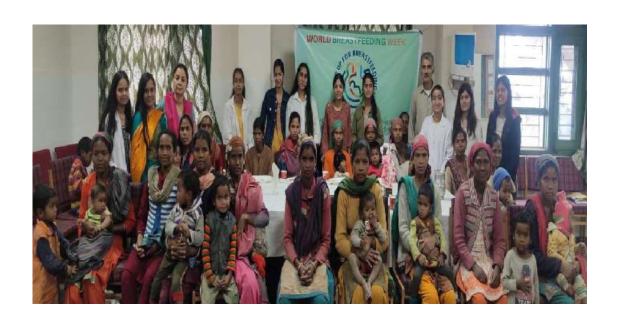

धियों में बढ़-चढ़कर हिस्सा लेने के लिए प्रेरित किया। उन्होंने कहा कि पर्यावरण संरक्षण अत्याधिक आवश्यक है और इसकी शुरुआत घर से प्रांगण से होनी चाहिए।

# रवयंसेवियों ने आरकेएमवी परिसर को र

शिमला। राजधानी शिमला के राजकीय कन्या महाविद्यालय में रहनेवार <mark>को यसुधा ईको</mark> स्वत्थता को लेकर एक दिवसीय जागरूकता अभियान चलाया जाएगा। कार्यक्रम का गु वालिया ने किया। इस दौरान ईको वलब, एनएसएस, एनसीसी तथा रोबर्स एड रेजस के व महाविद्यालय परिसर को संवास। इसके अलावा पर्यावरण संरक्षण विषय पर स्वयसीवयों के और पोस्टर मेकिंग प्रतियोगिता भी करवाई गई। प्राचार्य मीरा वालिया ने विभिन्न क्लबे क भी इस तरह के कार्यक्रमों में बढ़ घढ़ कर हिस्सा लेने के लिए प्रेरित किया।

HOW SUMMI

रानिस संग्रहा लाइमा . अगार W

### SELFLESS SERVICE DURING COVID















#### **COMMUNITY CONNECT SERVICES**