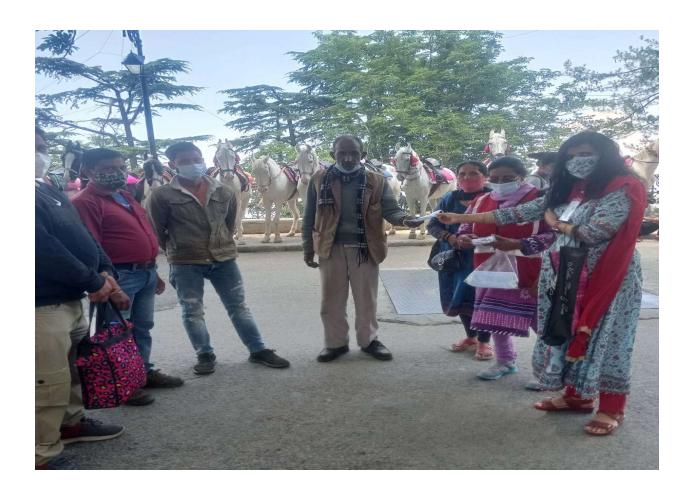

को इस आयोजन की बधाई दी। साथ ही भविष्य भे इस तरह की मतिविधियों में बढ़-चढ़कर हिस्सा लेने के लिए प्रेरित किया। उन्होंने कहा कि पर्यावरण संरक्षण अत्याधिक आवश्यक है और इसकी शुरुआत घर से प्रांगण से होनी चाहिए।

# रवयंसेवियों ने आरकेएमवी परिसर को र

शिमला। राजधानी शिमला के राजकीय कन्या महाविद्यालय में रहनेवार <mark>को यसुधा ईको</mark> स्वत्थता को लेकर एक दिवसीय जागरूकता अभियान चलाया जाएगा। कार्यक्रम का गु वालिया ने किया। इस दौरान ईको वलब, एनएसएस, एनसीसी तथा रोबर्स एड रेजस के व महाविद्यालय परिसर को संवास। इसके अलावा पर्यावरण संरक्षण विषय पर स्वयसीवयों के और पोस्टर मेकिंग प्रतियोगिता भी करवाई गई। प्राचार्य मीरा वालिया ने विभिन्न क्लबे क भी इस तरह के कार्यक्रमों में बढ़ घढ़ कर हिस्सा लेने के लिए प्रेरित किया।

HOW SUMMI

रानिस संग्रहा लाइमा . अगार W

### SELFLESS SERVICE DURING COVID















#### **COMMUNITY CONNECT SERVICES**