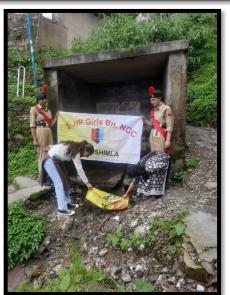

itiative to educate the locals about water conservation is commendable.

#### Suggestions for Improvement:

- 1. Clarity in Language: Consider refining some sentences to enhance readability. For example, "Whole water is drained" could be rephrased as "The entire water source was drained."
- 2. Data Inclusion: Adding specifics like the duration of the drive or the quantity of waste removed can give a clearer perspective on the effort.
- 3. Visuals: Including photographs of the activity could make the report more engaging and impactful.
- 4. Impact Assessment: Mentioning any feedback from the local community or changes observed after the drive would enrich the report.

Overall, this initiative reflects a strong commitment to sustainability and environmental awareness. Excellent work!